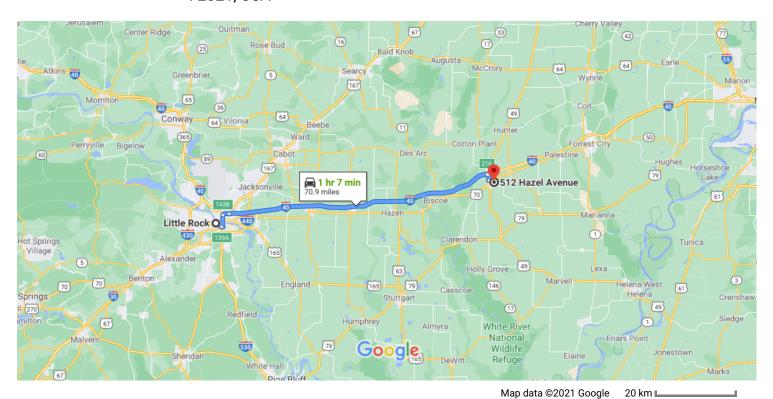

# Little Rock, AR, USA to 512 Hazel Ave, Brinkley, AR Drive 70.9 miles, 1 hr 7 min 72021, USA

# Continue on US 49 S/N Main St. Take US-70 E/W Cypress St to Hazel Ave

|    |     |                                                          | - 7 min (3.6 mi) |
|----|-----|----------------------------------------------------------|------------------|
| *  | 10. | Merge onto US 49 S/N Main St                             | 1.4 mi           |
| 4  | 11. | Turn left onto US-70 E/W Cypress St                      | 1.41111          |
| Γ* | 12. | Turn right onto S Greenlee Lake Rd                       | 1.4 mi           |
| 1  | 13. | Continue onto E Gazzola St                               | 0.6 mi           |
| 1  |     | Continue onto Hazel Ave Destination will be on the right | 0.2 mi           |
|    |     |                                                          | 240 ft           |

## 512 Hazel Ave

Brinkley, AR 72021, USA

These directions are for planning purposes only. You may find that construction projects, traffic, weather, or other events may cause conditions to differ from the map results, and you should plan your route accordingly. You must obey all signs or notices regarding your route.