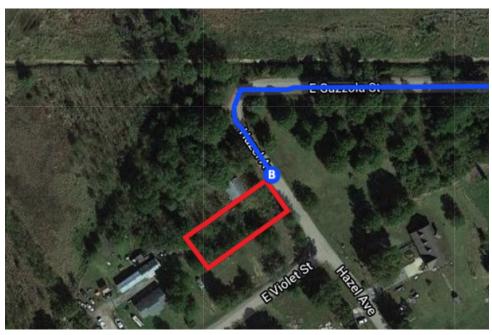

# Continue on US 49 S/N Main St. Take US-70 E/W Cypress St to Hazel Ave

|    |     |                                                          | - 7 min (3.6 mi) |
|----|-----|----------------------------------------------------------|------------------|
| *  | 10. | Merge onto US 49 S/N Main St                             | 1.4 mi           |
| 4  | 11. | Turn left onto US-70 E/W Cypress St                      | 1.41111          |
| Γ* | 12. | Turn right onto S Greenlee Lake Rd                       | 1.4 mi           |
| 1  | 13. | Continue onto E Gazzola St                               | 0.6 mi           |
| 1  |     | Continue onto Hazel Ave Destination will be on the right | 0.2 mi           |
|    |     |                                                          | 240 ft           |

## 512 Hazel Ave

Brinkley, AR 72021, USA

These directions are for planning purposes only. You may find that construction projects, traffic, weather, or other events may cause conditions to differ from the map results, and you should plan your route accordingly. You must obey all signs or notices regarding your route.