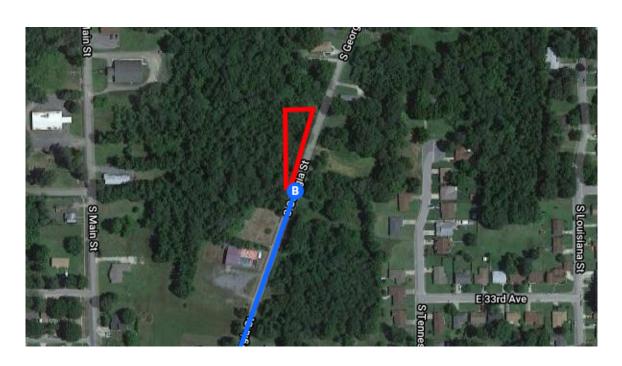

| ۲    | 8.  | Take exit 43 toward US-63/U.S. 63B/Warren/El Dorado |        |  |
|------|-----|-----------------------------------------------------|--------|--|
| Take | S M | lain St to S Georgia St                             | 0.2 mi |  |

|          |                                                                                                 | — 4 min (1.9 mi) |
|----------|-------------------------------------------------------------------------------------------------|------------------|
| 4        | <ul><li>9. Turn left onto US-63 N/S Olive St</li><li>i) Continue to follow S Olive St</li></ul> |                  |
|          |                                                                                                 | 0.5 mi           |
| <b>L</b> | 10. Turn right onto S Main St                                                                   |                  |
|          |                                                                                                 | 1.2 mi           |
| <b>₽</b> | 11. Turn right onto E 34th Ave                                                                  |                  |
|          |                                                                                                 | 420 ft           |
| 4        | 12. Turn left onto S Georgia St                                                                 |                  |
|          | Destination will be on the left                                                                 |                  |
|          |                                                                                                 | 0.1 mi           |