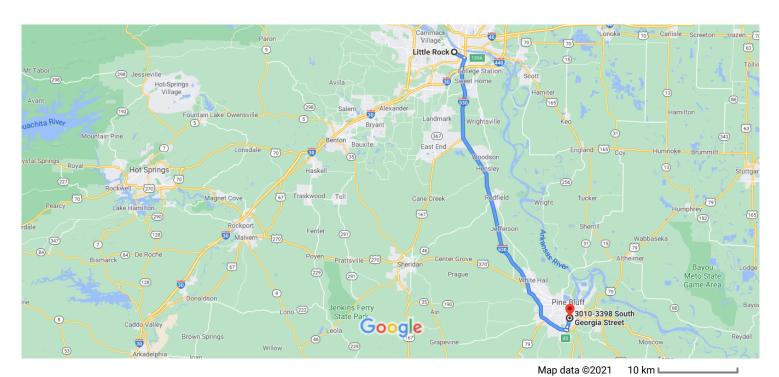

## Little Rock

Arkansas, USA

## Get on I-630 E

| _        |    |                                                  | 2 min (0.3 mi) |  |
|----------|----|--------------------------------------------------|----------------|--|
| Ţ        | 1. | Head north toward W 8th St                       |                |  |
|          |    |                                                  | 131 ft         |  |
| <b>L</b> | 2. | Turn right at the 1st cross street onto W 8th St |                |  |
|          |    |                                                  | 0.2 mi         |  |
| *        | 3. | Take the ramp onto I-630 E                       |                |  |
|          |    |                                                  | 0.1 mi         |  |
|          |    |                                                  |                |  |

| Follow I-530 S to Pine Bluff. Take exit 43 from I-530 S |    |                                                                           |  |  |
|---------------------------------------------------------|----|---------------------------------------------------------------------------|--|--|
|                                                         |    | 39 min (46.1 mi)                                                          |  |  |
| *                                                       | 4. | Merge onto I-630 E                                                        |  |  |
|                                                         |    | 1.4 mi                                                                    |  |  |
| ۲                                                       | 5. | Use any lane to take exit 139A-139B to merge onto I-30 W toward Texarkana |  |  |
|                                                         |    | 1.6 mi                                                                    |  |  |
| Υ                                                       | 6. | Keep left at the fork to continue on US-167 S/US-65 S                     |  |  |
| 1                                                       | 7. | Continue onto I-530 S/US-65 S                                             |  |  |
|                                                         |    | 42.6 mi                                                                   |  |  |

| ۲    | 8.  | Take exit 43 toward US-63/U.S. 63B/Warren/El Dorado |        |  |
|------|-----|-----------------------------------------------------|--------|--|
| Take | S M | lain St to S Georgia St                             | 0.2 mi |  |

|          |                                                                                                 | — 4 min (1.9 mi) |
|----------|-------------------------------------------------------------------------------------------------|------------------|
| 4        | <ul><li>9. Turn left onto US-63 N/S Olive St</li><li>i) Continue to follow S Olive St</li></ul> |                  |
|          |                                                                                                 | 0.5 mi           |
| <b>L</b> | 10. Turn right onto S Main St                                                                   |                  |
|          |                                                                                                 | 1.2 mi           |
| <b>₽</b> | 11. Turn right onto E 34th Ave                                                                  |                  |
|          |                                                                                                 | 420 ft           |
| 4        | 12. Turn left onto S Georgia St                                                                 |                  |
|          | Destination will be on the left                                                                 |                  |
|          |                                                                                                 | 0.1 mi           |