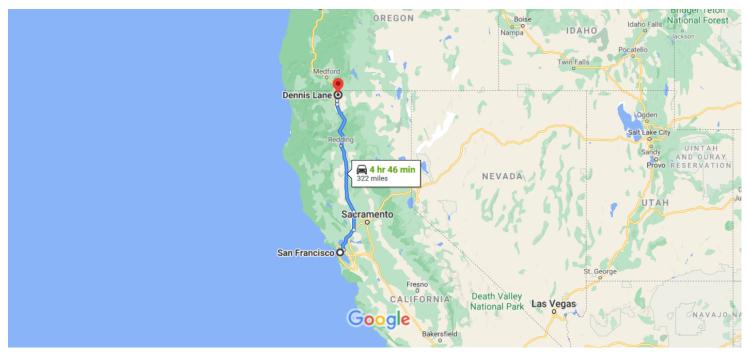

## San Francisco

California, USA

## Get on US-101 S/Central Fwy

1. Head south on S Van Ness Ave toward 12th St

0.4 mi

2. Use the right 2 lanes to turn slightly right onto the US-101 S ramp to I-80 E/Oakland/San Jose

0.2 mi

## Take I-80 E and I-5 N to 99-97 Cutoff in Grenada. Take exit 766 from I-5 N

| 1                                                                     | 7.  | Continue onto I-505 N                                             |                      |
|-----------------------------------------------------------------------|-----|-------------------------------------------------------------------|----------------------|
| *                                                                     | 8.  | Merge onto I-5 N                                                  | 33.4 mi              |
| ۳                                                                     | 9.  | Take exit 766 toward Montague/Grenada                             | - 212 mi<br>- 0.3 mi |
| Follow Montague Grenada Rd and Ager Rd to Dennis Ln  23 min (19.6 mi) |     |                                                                   |                      |
| *                                                                     | 10. |                                                                   | ` ,                  |
| 4                                                                     | 11. | Turn left onto Montague Grenada Rd                                | – 0.7 mi             |
| 1                                                                     | 12. | Continue onto S 11th St                                           | - 5.8 mi<br>- 0.2 mi |
| 1                                                                     | 13. | Continue straight onto N 11th St                                  | – 0.5 mi             |
| 1                                                                     | 14. | Continue onto Ager Rd/Montague Ager Rd Continue to follow Ager Rd | 12.1 mi              |
| Γ*                                                                    | 15. | Turn right onto Dennis Ln  Destination will be on the left        | - 0.3 mi             |