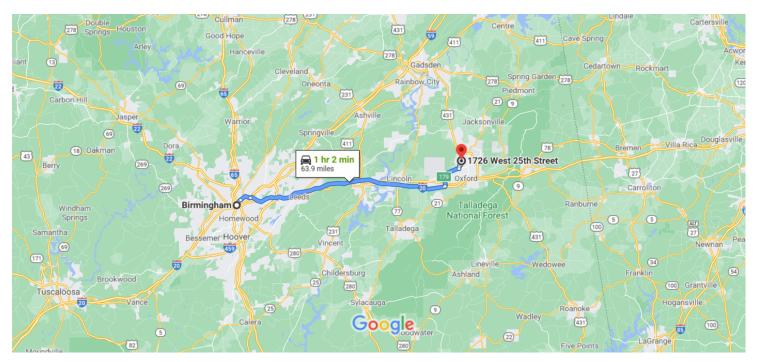

49.5 mi

Map data ©2021 Google 20 km ⊾

## Birmingham

Alabama, USA

## 1726 W 25th St

Anniston, AL 36201, USA

These directions are for planning purposes only. You may find that construction projects, traffic, weather, or other events may cause conditions to differ from the map results, and you should plan your route accordingly. You must obey all signs or notices regarding your route.