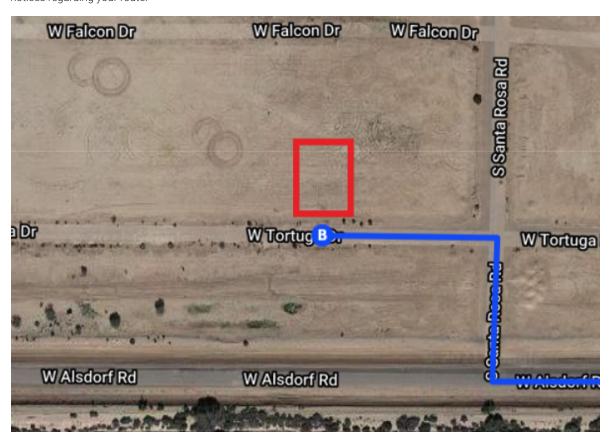

## Continue on S Sunland Gin Rd. Take W Battaglia Dr and Lamb Rd to W Tortuga Dr in Arizona City

|          |     |                                          | 9 min (5.9 mi) |
|----------|-----|------------------------------------------|----------------|
| •        | 8.  | Turn right onto S Sunland Gin Rd         |                |
|          |     |                                          | 3.1 mi         |
| r        | 9.  | Turn right onto W Battaglia Dr           |                |
|          |     |                                          | 1.0 mi         |
| 4        | 10. | Turn left onto Lamb Rd                   |                |
|          |     |                                          | 1.0 mi         |
| r        | 11. | Turn right onto W Alsdorf Rd             |                |
|          |     |                                          | 0.8 mi         |
| <b>F</b> | 12. | Turn right onto S Santa Rosa Rd          |                |
|          |     |                                          | 190 ft         |
| 4        | 13. | Turn left at the 1st cross street onto W | / Tortuga      |
|          |     | Dr                                       |                |
|          | 0   | Destination will be on the right         |                |
|          |     |                                          | 233 ft         |

## 12526 W Tortuga Dr

Arizona City, AZ 85123, USA

These directions are for planning purposes only. You may find that construction projects, traffic, weather, or other events may cause conditions to differ from the map results, and you should plan your route accordingly. You must obey all signs or notices regarding your route.