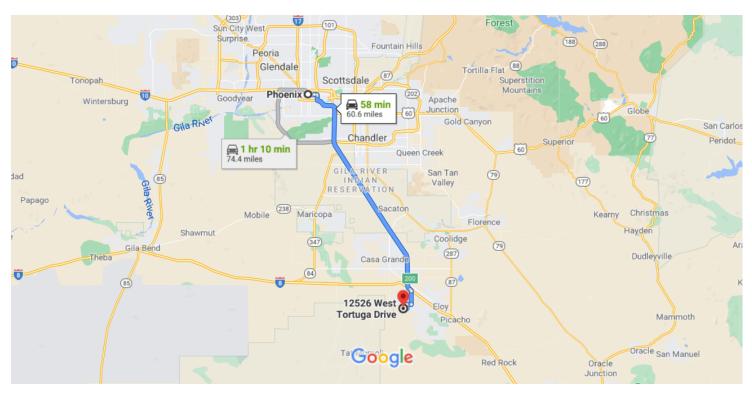

## Phoenix

Arizona, USA

## Get on I-10 E from W Jefferson St

|                                                  |    | 7 min (                                          | 2.5 mi)                |  |  |  |
|--------------------------------------------------|----|--------------------------------------------------|------------------------|--|--|--|
| 1                                                | 1. | Head west on W Washington St toward 1st Av       |                        |  |  |  |
| 4                                                | 2. | Use the left lane to turn left onto S 1st Ave    | 315 ft                 |  |  |  |
| 4                                                | 3. | Use the left 2 lanes to turn left onto W Jeffers | 397 ft<br>on <b>St</b> |  |  |  |
| <b>L</b>                                         | 4. | Keep right to continue on E Jefferson St         | 1.6 mi                 |  |  |  |
| *                                                | 5. | Use the right lane to take the ramp to Tucson    | 0.5 mi<br>0.3 mi       |  |  |  |
| Follow I-10 E to Eloy. Take exit 200 from I-10 E |    |                                                  |                        |  |  |  |
| *                                                | 6. | Merge onto I-10 E                                | 45 min (52.1 mi)       |  |  |  |
| r                                                | 7. | Take exit 200 toward Sunland Gin Rd/Arizona      | 51.7 mi<br><b>City</b> |  |  |  |

## Continue on S Sunland Gin Rd. Take W Battaglia Dr and Lamb Rd to W Tortuga Dr in Arizona City

|          |     |                                          | 9 min (5.9 mi) |
|----------|-----|------------------------------------------|----------------|
| •        | 8.  | Turn right onto S Sunland Gin Rd         |                |
|          |     |                                          | 3.1 mi         |
| r        | 9.  | Turn right onto W Battaglia Dr           |                |
|          |     |                                          | 1.0 mi         |
| 4        | 10. | Turn left onto Lamb Rd                   |                |
|          |     |                                          | 1.0 mi         |
| r        | 11. | Turn right onto W Alsdorf Rd             |                |
|          |     |                                          | 0.8 mi         |
| <b>F</b> | 12. | Turn right onto S Santa Rosa Rd          |                |
|          |     |                                          | 190 ft         |
| 4        | 13. | Turn left at the 1st cross street onto W | / Tortuga      |
|          |     | Dr                                       |                |
|          | 0   | Destination will be on the right         |                |
|          |     |                                          | 233 ft         |

## 12526 W Tortuga Dr

Arizona City, AZ 85123, USA

These directions are for planning purposes only. You may find that construction projects, traffic, weather, or other events may cause conditions to differ from the map results, and you should plan your route accordingly. You must obey all signs or notices regarding your route.