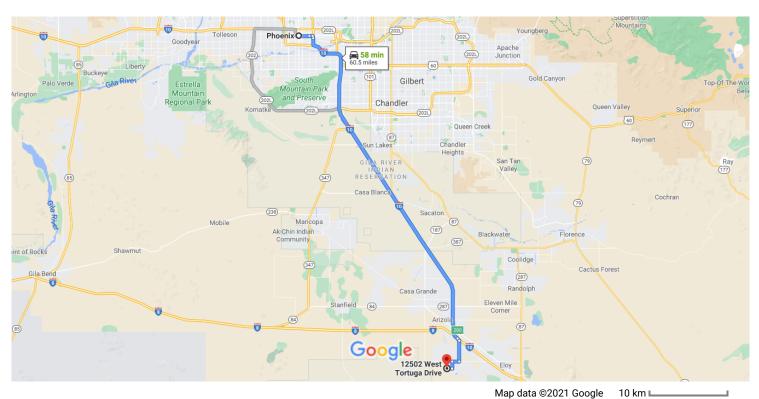

## Phoenix

Arizona, USA

## Get on I-10 E from W Jefferson St

|                                                                    |    | 7 min (2.5 m                                     | ıi)      |  |  |  |
|--------------------------------------------------------------------|----|--------------------------------------------------|----------|--|--|--|
| 1                                                                  | 1. | Head west on W Washington St toward 1st Ave      |          |  |  |  |
| 4                                                                  | 2. | Use the left lane to turn left onto S 1st Ave    | ft       |  |  |  |
| 4                                                                  | 3. |                                                  | St       |  |  |  |
| Ļ                                                                  | 4. |                                                  | - 1.6 mi |  |  |  |
| *                                                                  | 5. | ***                                              |          |  |  |  |
| Follow I-10 E to Eloy. Take exit 200 from I-10 E  45 min (52.1 mi) |    |                                                  |          |  |  |  |
| *                                                                  | 6. | Merge onto I-10 E                                | mi       |  |  |  |
| 1                                                                  | 7. | Take exit 200 toward Sunland Gin Rd/Arizona City | ,        |  |  |  |
|                                                                    |    | 0.11                                             |          |  |  |  |

## Continue on S Sunland Gin Rd. Take W Battaglia Dr and Lamb Rd to W Tortuga Dr in Arizona City

|          |                                    |                                                | 9 min (5.9 mi) |  |  |
|----------|------------------------------------|------------------------------------------------|----------------|--|--|
| <b>L</b> | 8.                                 | Turn right onto S Sunland Gin Rd               |                |  |  |
|          |                                    |                                                | 3.1 mi         |  |  |
| <b>L</b> | 9.                                 | Turn right onto W Battaglia Dr                 |                |  |  |
|          |                                    |                                                | 1.0 mi         |  |  |
| 4        | 10.                                | Turn left onto Lamb Rd                         |                |  |  |
|          |                                    |                                                | 1.0 mi         |  |  |
| <b>L</b> | 11.                                | Turn right onto W Alsdorf Rd                   |                |  |  |
|          |                                    |                                                | 0.8 mi         |  |  |
| <b>L</b> | 12.                                | Turn right onto S Santa Rosa Rd                |                |  |  |
|          |                                    |                                                | 190 ft         |  |  |
| 4        | 13.                                | Turn left at the 1st cross street onto V<br>Dr | / Tortuga      |  |  |
|          |                                    |                                                |                |  |  |
|          | 1 Destination will be on the right |                                                |                |  |  |
|          |                                    |                                                | ——— 154 ft     |  |  |

## 12502 W Tortuga Dr

Arizona City, AZ 85123, USA

These directions are for planning purposes only. You may find that construction projects, traffic, weather, or other events may cause conditions to differ from the map results, and you should plan your route accordingly. You must obey all signs or notices regarding your route.