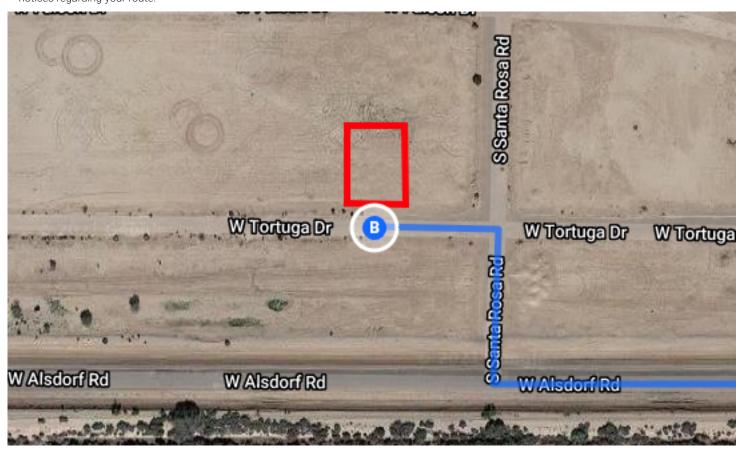

## Continue on S Sunland Gin Rd. Take W Battaglia Dr and Lamb Rd to W Tortuga Dr in Arizona City

|          |                                    |                                                | 9 min (5.9 mi) |  |  |
|----------|------------------------------------|------------------------------------------------|----------------|--|--|
| <b>L</b> | 8.                                 | Turn right onto S Sunland Gin Rd               |                |  |  |
|          |                                    |                                                | 3.1 mi         |  |  |
| <b>L</b> | 9.                                 | Turn right onto W Battaglia Dr                 |                |  |  |
|          |                                    |                                                | 1.0 mi         |  |  |
| 4        | 10.                                | Turn left onto Lamb Rd                         |                |  |  |
|          |                                    |                                                | 1.0 mi         |  |  |
| <b>L</b> | 11.                                | Turn right onto W Alsdorf Rd                   |                |  |  |
|          |                                    |                                                | 0.8 mi         |  |  |
| <b>L</b> | 12.                                | Turn right onto S Santa Rosa Rd                |                |  |  |
|          |                                    |                                                | 190 ft         |  |  |
| 4        | 13.                                | Turn left at the 1st cross street onto V<br>Dr | / Tortuga      |  |  |
|          |                                    |                                                |                |  |  |
|          | 1 Destination will be on the right |                                                |                |  |  |
|          |                                    |                                                | ——— 154 ft     |  |  |

## 12502 W Tortuga Dr

Arizona City, AZ 85123, USA

These directions are for planning purposes only. You may find that construction projects, traffic, weather, or other events may cause conditions to differ from the map results, and you should plan your route accordingly. You must obey all signs or notices regarding your route.