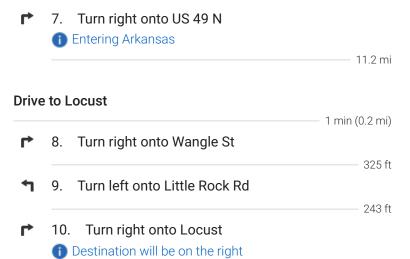

## Take US-61 S to Wangle St in Helena-West Helena

— 1 hr 12 min (68.0 mi)

1 5. Continue onto I-55 (signs for Jackson Miss)

3.9 mi

- 6. Take exit 7 to merge onto US-61 S/S 3rd St toward Vicksburg
  - Continue to follow US-61 S
  - **1** Entering Mississippi