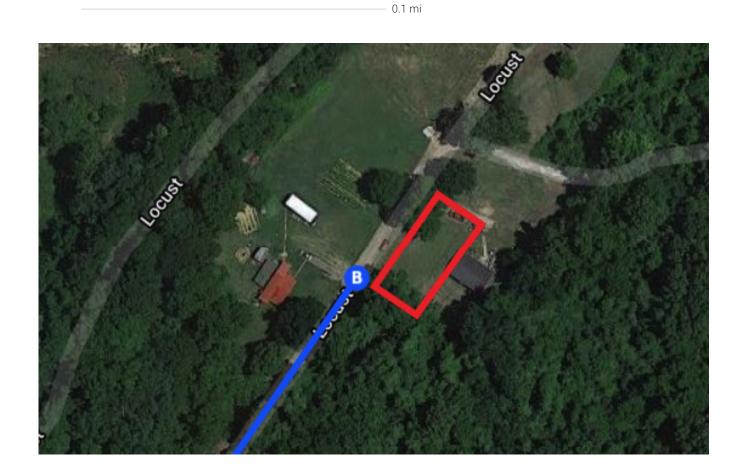

|
|          |    |                                      | 194 ft         |
| 4        | 2. | Turn left onto N 2nd St              |                |
|          |    |                                      | 0.2 mi         |
| <b>L</b> | 3. | Turn right onto Jefferson Ave        |                |
|          |    |                                      | 0.2 mi         |
| 4        | 4. | Turn left onto Riverside Dr          |                |
|          |    |                                      | 1.8 mi         |

## Take US-61 S to Wangle St in Helena-West Helena

— 1 hr 12 min (68.0 mi)

1 5. Continue onto I-55 (signs for Jackson Miss)

3.9 mi

- 6. Take exit 7 to merge onto US-61 S/S 3rd St toward Vicksburg
  - Continue to follow US-61 S
  - **1** Entering Mississippi

52.9 mi