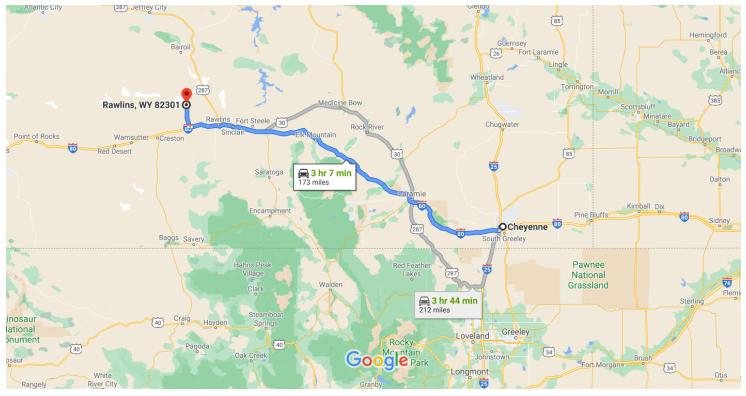

## Get on I-25 S/US-87 S

|   |    | 5 min (1.9 mi)                                   |  |
|---|----|--------------------------------------------------|--|
| 1 | 1. | Head southwest on W 24th St toward Carey Ave     |  |
|   |    | 0.9 mi                                           |  |
|   | 2. | Turn right onto Missile Dr                       |  |
|   |    | 0.5 mi                                           |  |
| * | 3. | Turn left to merge onto I-25 S/US-87 S toward Ft |  |
|   |    | Collins                                          |  |
|   |    | 0.5 mi                                           |  |
|   |    |                                                  |  |

## Follow I-80 W to Carbon County. Take exit 201 from I-80 W

|    |    | 2 hr 20 min (159 mi)                                       |  |
|----|----|------------------------------------------------------------|--|
| \$ | 4. | Merge onto I-25 S/US-87 S                                  |  |
|    | 5  | 1.1 mi<br>Take exit 8B to merge onto I-80 W toward Laramie |  |
|    | 5. | 158 mi                                                     |  |
| ۲  | 6. | Take exit 201 toward Daley Rd                              |  |
|    |    | 0.2 mi                                                     |  |

|   |                                   | 41 min (12.0 mi) |
|---|-----------------------------------|------------------|
| ₽ | 7. Turn right                     |                  |
|   |                                   | 1.9 mi           |
| ₽ | 8. Turn right                     |                  |
|   |                                   | 9.8 mi           |
| 1 | 9. Turn left                      |                  |
|   |                                   | 26 ft            |
| r | 10. Turn right                    |                  |
|   |                                   | 164 ft           |
| 1 | 11. Turn left                     |                  |
|   | ① Destination will be on the left |                  |
|   | -                                 | 0.3 mi           |