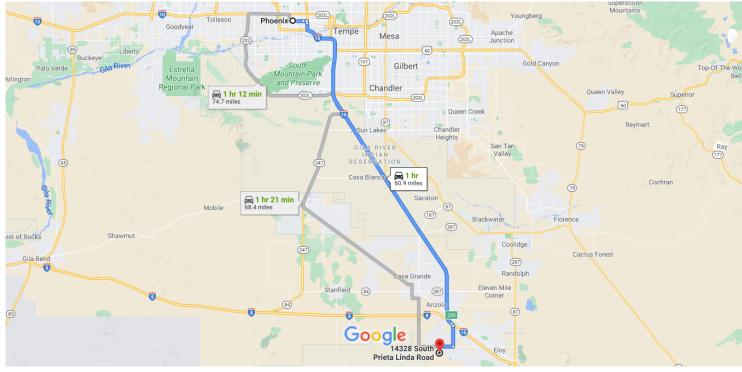

# Google Maps Phoenix to 14328 S Prieta Linda Rd

Map data ©2021 Google 10 km

### Phoenix

Arizona, USA

## 14328 S Prieta Linda Rd

Arizona City, AZ 85123, USA

These directions are for planning purposes only. You may find that construction projects, traffic, weather, or other events may cause conditions to differ from the map results, and you should plan your route accordingly. You must obey all signs or notices regarding your route.