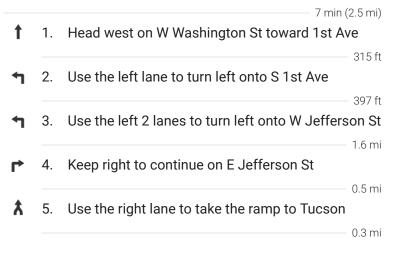

#### Get on I-10 E from W Jefferson St

#### Follow I-10 E to Eloy. Take exit 200 from I-10 E

45 min (52.1 mi)

8. Merge onto I-10 E

— 51.7 mi

7. Take exit 200 toward Sunland Gin Rd/Arizona City

0.4 mi