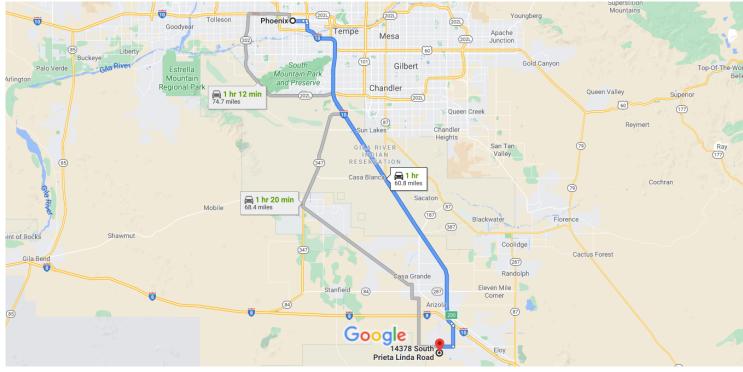

# Google Maps Phoenix, AZ, USA to 14378 S Prieta Linda Rd

Map data ©2021 Google 10 km

### Phoenix

Arizona, USA

# 14378 S Prieta Linda Rd

Arizona City, AZ 85123, USA

These directions are for planning purposes only. You may find that construction projects, traffic, weather, or other events may cause conditions to differ from the map results, and you should plan your route accordingly. You must obey all signs or notices regarding your route.