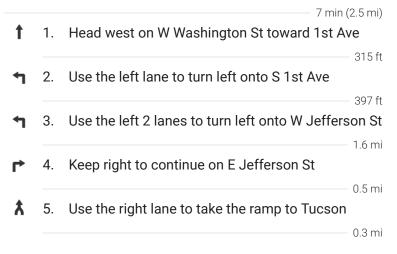

#### Get on I-10 E from W Jefferson St

#### Follow I-10 E to Eloy. Take exit 200 from I-10 E

45 min (52.1 mi)

8. Merge onto I-10 E

— 51.7 mi

7. Take exit 200 toward Sunland Gin Rd/Arizona City

0.4 mi