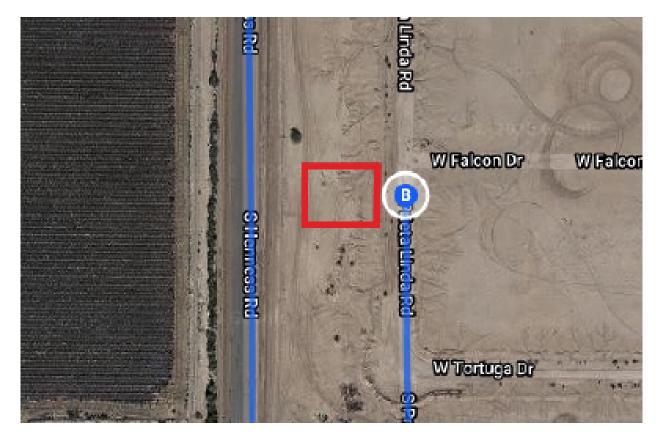

## Continue on S Sunland Gin Rd. Take W Battaglia Dr to S Prieta Linda Rd in Arizona City

|            |                                                                                                | — 9 min (6.2 mi) |
|------------|------------------------------------------------------------------------------------------------|------------------|
| <b>Г</b> ≯ | 8. Turn right onto S Sunland Gin Rd                                                            |                  |
| L,         | 9. Turn right onto W Battaglia Dr                                                              | 3.1 mi           |
| 4          | 10. Turn left onto S Henness Rd                                                                | 2.0 mi           |
| ٦          | 11. Turn left onto W Alsdorf Rd                                                                | 1.0 mi           |
| 4          | <ul><li>12. Turn left onto S Prieta Linda Rd</li><li>Destination will be on the left</li></ul> | 203 ft           |
|            | -                                                                                              | 413 ft           |

# 14378 S Prieta Linda Rd

Arizona City, AZ 85123, USA

These directions are for planning purposes only. You may find that construction projects, traffic, weather, or other events may cause conditions to differ from the map results, and you should plan your route accordingly. You must obey all signs or notices regarding your route.