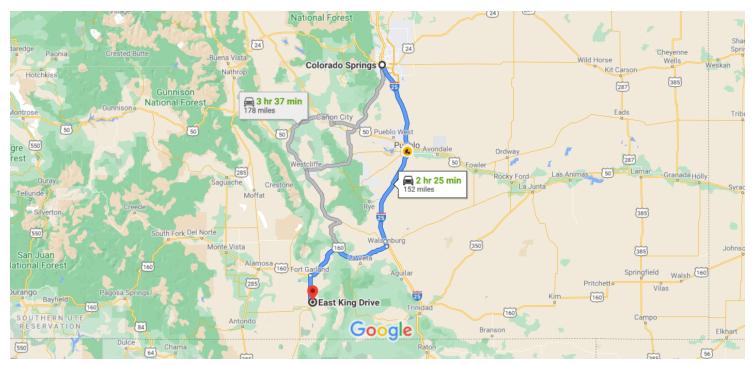

Map data ©2021 Google 50 km ■

## Colorado Springs

Colorado, USA

## Get on I-25 S from S Nevada Ave

|          |    | 6 min                                                  | (1.7 mi) |
|----------|----|--------------------------------------------------------|----------|
| 1        | 1. | Head south toward Pikes Peak Ave                       |          |
|          |    |                                                        | — 69 ft  |
| <b>L</b> | 2. | Turn right at the 1st cross street onto Pikes F<br>Ave | Peak     |
|          |    |                                                        | - 233 ft |
| 4        | 3. | Turn left at the 1st cross street onto S Nevada Av     |          |
| t        | 4. | Continue straight to stay on S Nevada Ave              | - 1.3 mi |
| *        | 5. | Turn left to merge onto I-25 S                         | – 440 ft |
|          |    |                                                        | - 0.3 mi |

## Follow I-25 S to I-25BL S in Huerfano County. Take exit 52 from I-25 S $\,$

| * | 6. | Merge onto I-25 S | 1 hr 14 min (87.3 mi) |
|---|----|-------------------|-----------------------|
|   |    |                   | 87.0 mi               |

| ۲ | 7. | Take exit 52 for I-25 S toward US-160<br>W/Walsenburg/Alamosa                    | 0.3 mi   |
|---|----|----------------------------------------------------------------------------------|----------|
| 7 | 8. | Keep right at the fork, follow signs for I-25BL S/US-160 and merge onto I-25BL S | 0.01111  |
|   |    |                                                                                  | - 226 ft |

## Follow US-160 W and CO-159 S to E King Dr in Costilla County

|   |                                                                                         | 1 hr 6 min (63.0 mi) |
|---|-----------------------------------------------------------------------------------------|----------------------|
| * | 9. Merge onto I-25BL S                                                                  | 40.5                 |
| 1 | 10. Continue straight to stay on I-25BI                                                 |                      |
| Ļ | 11. Turn right onto US-160 W/W 7th S  11. Continue to follow US-160 W                   |                      |
| ٦ | 12. Turn left onto CO-159 S                                                             | 47.0 mi              |
| ٦ | 13. Turn left onto E Jasper Dr                                                          | 12.4 mi              |
| Ļ | 14. Turn right onto County Rd 19 5                                                      | 0.3 mi               |
| 4 | <ul><li>15. Turn left onto E King Dr</li><li>Destination will be on the right</li></ul> | 0.2 mi               |
|   |                                                                                         | 0.7 mi               |