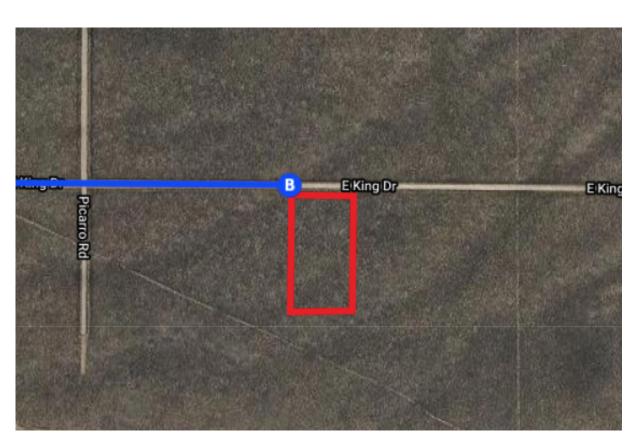

## Follow US-160 W and CO-159 S to E King Dr in Costilla County

|   |                                                                                         | 1 hr 6 min (63.0 mi) |
|---|-----------------------------------------------------------------------------------------|----------------------|
| * | 9. Merge onto I-25BL S                                                                  | 40.5                 |
| 1 | 10. Continue straight to stay on I-25BI                                                 |                      |
| Ļ | 11. Turn right onto US-160 W/W 7th S  11. Continue to follow US-160 W                   |                      |
| ٦ | 12. Turn left onto CO-159 S                                                             | 47.0 mi              |
| ٦ | 13. Turn left onto E Jasper Dr                                                          | 12.4 mi              |
| Ļ | 14. Turn right onto County Rd 19 5                                                      | 0.3 mi               |
| 4 | <ul><li>15. Turn left onto E King Dr</li><li>Destination will be on the right</li></ul> | 0.2 mi               |
|   |                                                                                         | 0.7 mi               |