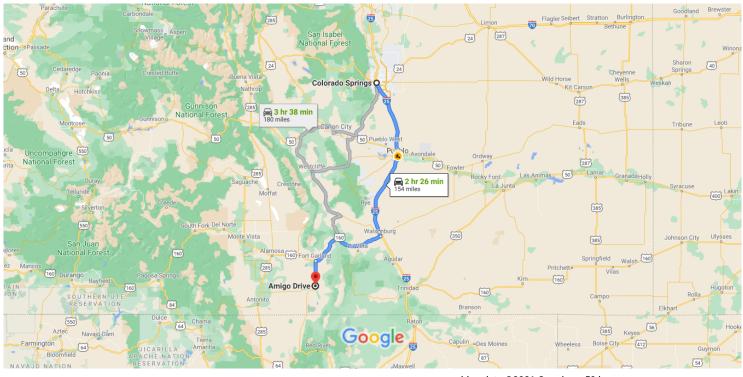

### Google Maps

Map data ©2021 Google 50 km

### **Colorado Springs**

Colorado, USA

#### Get on I-25 S from S Nevada Ave

|    |    | 6 min                                                  | (1.7 mi) |
|----|----|--------------------------------------------------------|----------|
| 1  | 1. | Head south toward Pikes Peak Ave                       |          |
|    |    |                                                        | 69 ft    |
| L, | 2. | Turn right at the 1st cross street onto Pikes F<br>Ave | Peak     |
|    |    |                                                        | - 233 ft |
| 4  | 3. | Turn left at the 1st cross street onto S Nevad         | a Ave    |
|    |    |                                                        | 1.3 mi   |
| 1  | 4. | Continue straight to stay on S Nevada Ave              |          |
|    |    |                                                        | - 440 ft |
| Χ. | 5. | Turn left to merge onto I-25 S                         |          |
|    |    |                                                        | 0.3 mi   |
|    |    |                                                        |          |

## Follow I-25 S to I-25BL S in Huerfano County. Take exit 52 from I-25 S

———— 1 hr 14 min (87.3 mi)

6. Merge onto I-25 S

- 7. Take exit 52 for I-25 S toward US-160
   W/Walsenburg/Alamosa
- 0.3 mi
- Keep right at the fork, follow signs for I-25BL
   S/US-160 and merge onto I-25BL S

# Follow US-160 W and CO-159 S to Amigo Dr in Costilla County

|            | 1 hr 7 m                                                                                       | in (64.6 mi)          |
|------------|------------------------------------------------------------------------------------------------|-----------------------|
| *          | 9. Merge onto I-25BL S                                                                         |                       |
| 1          | 10. Continue straight to stay on I-25BL S                                                      | 43 ft                 |
| <b>L</b> → | <ul> <li>11. Turn right onto US-160 W/W 7th St</li> <li>Continue to follow US-160 W</li> </ul> | — 2.5 mi              |
| 4          | 12. Turn left onto CO-159 S                                                                    | — 47.0 mi             |
| r•         | 13. Turn right onto W Puma Dr                                                                  | — 14.3 mi<br>— 0.8 mi |
| Ļ          | <ul><li>14. Turn right onto Amigo Dr</li><li>Destination will be on the right</li></ul>        | 0.0 mi                |
|            |                                                                                                | 367 ft                |