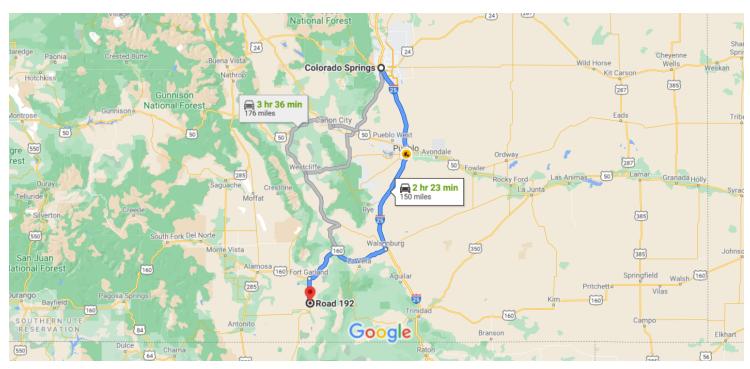

## Colorado Springs

Colorado, USA

## Get on I-25 S from S Nevada Ave

|   |    | 6 mir                                              | n (1.7 mi) |  |
|---|----|----------------------------------------------------|------------|--|
| 1 | 1. | Head south toward Pikes Peak Ave                   |            |  |
|   |    |                                                    | — 69 ft    |  |
| r | 2. | Turn right at the 1st cross street onto Pikes  Ave | Peak       |  |
|   |    |                                                    | — 233 ft   |  |
| 4 | 3. | Turn left at the 1st cross street onto S Nevada Av |            |  |
| t | 4. | Continue straight to stay on S Nevada Ave          | — 1.3 mi   |  |
| - |    | o o o o o o o o o o o o o o o o o o o              | — 440 ft   |  |
| * | 5. | Turn left to merge onto I-25 S                     | — 440 II   |  |
|   |    |                                                    | – 0.3 mi   |  |

## Follow I-25 S to I-25BL S in Huerfano County. Take exit 52 from I-25 S $\,$

| * | 6. | Merge onto I-25 S | 1 | hr 14 min (87.3 mi) |
|---|----|-------------------|---|---------------------|
|   |    |                   |   | 87.0 mi             |
|   |    |                   |   | 07.01111            |

| 7 | 7. | . Take exit 52 for I-25 S toward US-160 W/Walsenburg/Alamosa                     |          |
|---|----|----------------------------------------------------------------------------------|----------|
| 7 | 8. | Keep right at the fork, follow signs for I-25BL S/US-160 and merge onto I-25BL S | 0.5 1111 |
|   |    |                                                                                  | - 226 ft |

## Follow US-160 W and CO-159 S to Rd 192 in Costilla County

|    |     |                                                                 | 1 hr 4 min (61.5 mi) |
|----|-----|-----------------------------------------------------------------|----------------------|
| *  | 9.  | Merge onto I-25BL S                                             |                      |
| 1  | 10. | Continue straight to stay on I-25BI                             | 43 ft                |
| Ļ  | _   | Turn right onto US-160 W/W 7th S<br>Continue to follow US-160 W |                      |
| 4  | 12. | Turn left onto CO-159 S                                         | 47.0 mi              |
| 4  | 13. | Turn left                                                       | 11.5 mi              |
| Γ* | _   | Turn right onto Rd 192 Destination will be on the right         | 0.31111              |
|    |     |                                                                 |                      |