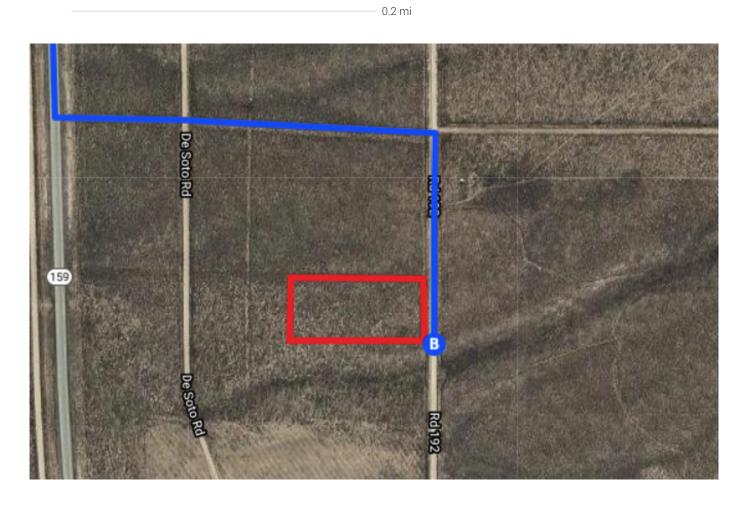

## Follow US-160 W and CO-159 S to Rd 192 in Costilla County

|    |     |                                                                 | 1 hr 4 min (61.5 mi) |
|----|-----|-----------------------------------------------------------------|----------------------|
| *  | 9.  | Merge onto I-25BL S                                             |                      |
| 1  | 10. | Continue straight to stay on I-25BI                             | 43 ft                |
| Ļ  | _   | Turn right onto US-160 W/W 7th S<br>Continue to follow US-160 W |                      |
| 4  | 12. | Turn left onto CO-159 S                                         | 47.0 mi              |
| 4  | 13. | Turn left                                                       | 11.5 mi              |
| Γ* | _   | Turn right onto Rd 192 Destination will be on the right         | 0.31111              |
|    |     |                                                                 |                      |