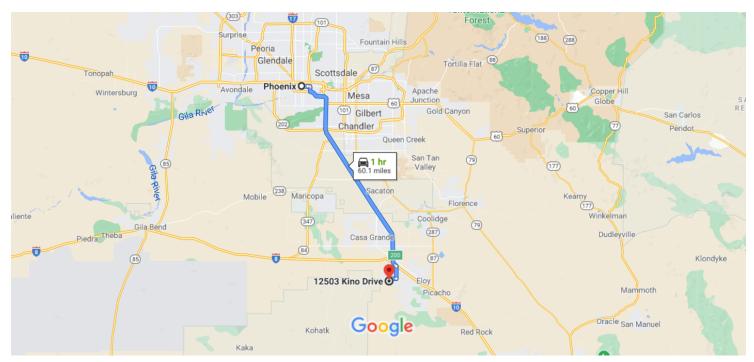

Map data ©2021 Google, INEGI 20 km ■

## Phoenix

Arizona, USA

## Get on I-10 E from W Jefferson St

| Get   | on I- | TO E from W Jefferson St                    | 0 min (0 E mi)                |  |
|-------|-------|---------------------------------------------|-------------------------------|--|
| 1     | 1.    | Head west on W Washington St toward         |                               |  |
| 4     | 2.    | Use the left lane to turn left onto S 1st A |                               |  |
| 4     | 3.    | Use the left 2 lanes to turn left onto W Je |                               |  |
| Γ     | 4.    | Keep right to continue on E Jefferson St    | 1.6 m                         |  |
| *     | 5.    | Use the right lane to take the ramp to Tu   | 0.5 m<br><b>cson</b><br>0.3 m |  |
| Follo | ow I- | 10 E to Eloy. Take exit 200 from I-10 E     | min (52.1 mi                  |  |
| *     | 6.    |                                             |                               |  |
| 1     | 7.    | Take exit 200 toward Sunland Gin Rd/Ar      | -                             |  |
|       |       |                                             | 0.4 m                         |  |

## Continue on S Sunland Gin Rd. Take W Battaglia Dr to Kino Dr in Arizona City

|            |                                                                                       | — 8 min (5.4 mi) |
|------------|---------------------------------------------------------------------------------------|------------------|
| <b>L</b> > | 8. Turn right onto S Sunland Gin Rd                                                   | ,                |
| <b>L</b>   | 9. Turn right onto W Battaglia Dr                                                     | 3.1 mi           |
| 4          | 10. Turn left onto S Santa Rosa Rd                                                    | ———— 1.8 mi      |
| 4          | <ul><li>11. Turn left onto Kino Dr</li><li>Destination will be on the right</li></ul> | 0.6 mi           |
|            |                                                                                       | 125 ft           |

## 12503 Kino Dr

Arizona City, AZ 85123, USA

These directions are for planning purposes only. You may find that construction projects, traffic, weather, or other events may cause conditions to differ from the map results, and you should plan your route accordingly. You must obey all signs or notices regarding your route.