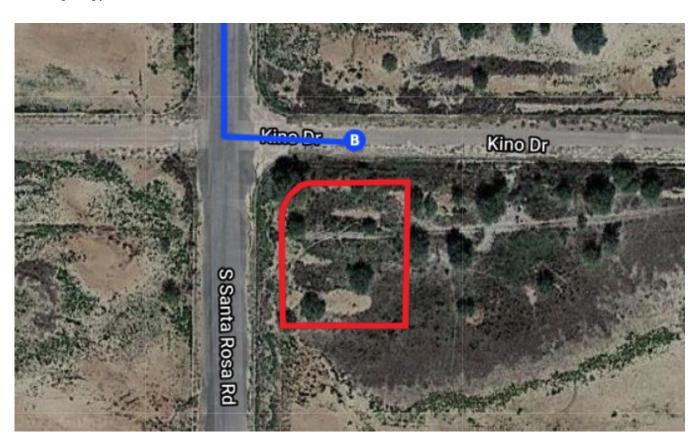

## Continue on S Sunland Gin Rd. Take W Battaglia Dr to Kino Dr in Arizona City

|            |                                                                                       | — 8 min (5.4 mi) |
|------------|---------------------------------------------------------------------------------------|------------------|
| <b>L</b> > | 8. Turn right onto S Sunland Gin Rd                                                   | ,                |
| <b>L</b>   | 9. Turn right onto W Battaglia Dr                                                     | 3.1 mi           |
| 4          | 10. Turn left onto S Santa Rosa Rd                                                    | ———— 1.8 mi      |
| 4          | <ul><li>11. Turn left onto Kino Dr</li><li>Destination will be on the right</li></ul> | 0.6 mi           |
|            |                                                                                       | 125 ft           |

## 12503 Kino Dr

Arizona City, AZ 85123, USA

These directions are for planning purposes only. You may find that construction projects, traffic, weather, or other events may cause conditions to differ from the map results, and you should plan your route accordingly. You must obey all signs or notices regarding your route.