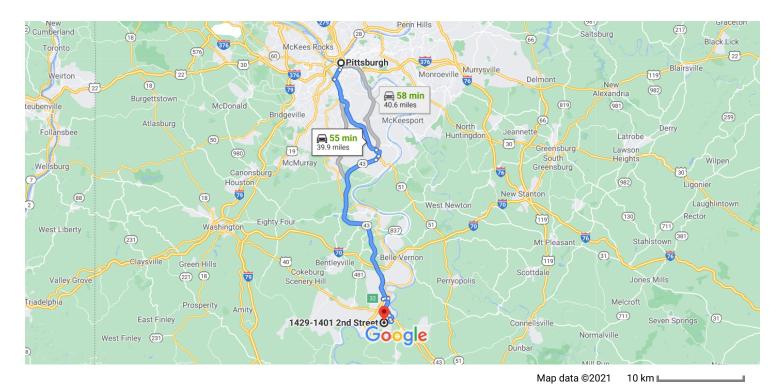

## Pittsburgh

Pennsylvania, USA

## Get on PA-43 S in Jefferson Hills from PA-51 S

| <b>†</b> | 1. | ——————————————————————————————————————                                                  |
|----------|----|-----------------------------------------------------------------------------------------|
|          |    | 36 ft                                                                                   |
| ₽        | 2. | Turn right onto Sixth Avenue                                                            |
| •        | _  | 0.2 mi                                                                                  |
| Ţ        | 3. | Continue onto Crosstown Blvd                                                            |
| •        | 4  | O antinua anta Libertu Brider                                                           |
| ١.       | 4. | Continue onto Liberty Bridge                                                            |
| 1        | 5. | Continue onto Liberty Tunnel                                                            |
| 1        | 6. | Continue onto W Liberty Ave                                                             |
|          |    | 190 ft                                                                                  |
| λ        | 7. | Use the right lane to merge onto PA-51 S/Saw Mill<br>Run Blvd via the ramp to Uniontown |
|          | 0  | Continue to follow PA-51 S                                                              |
|          | 0  | Pass by Dairy Queen Grill & Chill (on the left in 3.0 mi)                               |
|          |    | 10.4 mi                                                                                 |

| K   |                          | Turn right onto the PA-43 S ramp to Califor                                                                                                                                           | rnia<br>1.0 m                          |
|-----|--------------------------|---------------------------------------------------------------------------------------------------------------------------------------------------------------------------------------|----------------------------------------|
|     | ow PA-<br>3 S            | -43 S to Malden Rd in California. Take exit                                                                                                                                           | 32 from                                |
| 1   | _                        | Continue onto PA-43 S Foll road                                                                                                                                                       | iin (21.3 mi)                          |
| Ý   |                          | Keep left at the fork to stay on PA-43 S Foll road                                                                                                                                    | —— 0.5 m                               |
| •   | 11.                      | Take exit 32 toward California                                                                                                                                                        | — 20.5 m<br>— 0.2 m                    |
| nt  | inua a                   |                                                                                                                                                                                       |                                        |
|     |                          | on Malden Rd. Take PA-88 S, Blaine Hill Rd<br>o 2nd St in Brownsville                                                                                                                 |                                        |
| ate | er St to                 | o 2nd St in Brownsville                                                                                                                                                               | min (5.1 mij                           |
| ate | er St to                 | o 2nd St in Brownsville                                                                                                                                                               | min (5.1 mij                           |
| ate | 12.                      | o 2nd St in Brownsville  10 r  Merge onto Malden Rd  Turn right onto PA-88 S                                                                                                          | min (5.1 mi)                           |
| ate | 12.<br>13.               | o 2nd St in Brownsville  10 r  Merge onto Malden Rd  Turn right onto PA-88 S  Continue straight onto Blaine Hill Rd                                                                   | min (5.1 mi<br>— 0.6 m — 2.2 m — 0.7 m |
| ate | 12.<br>13.<br>14.        | Merge onto Malden Rd  Turn right onto PA-88 S  Continue straight onto Blaine Hill Rd                                                                                                  | min (5.1 mi<br>— 0.6 m — 2.2 m — 0.7 m |
| ate | 12.<br>13.<br>14.        | Merge onto Malden Rd  Turn right onto PA-88 S  Continue straight onto Blaine Hill Rd  Turn left onto Bridge Blvd                                                                      | min (5.1 mi)                           |
|     | 12.<br>13.<br>14.<br>15. | Merge onto Malden Rd  Turn right onto PA-88 S  Continue straight onto Blaine Hill Rd  Turn left onto Bridge Blvd  Turn left onto High St                                              | min (5.1 mi)                           |
|     | 12. 13. 14. 15. 17.      | Merge onto Malden Rd  Turn right onto PA-88 S  Continue straight onto Blaine Hill Rd  Turn left onto Bridge Blvd  Turn left onto High St  Turn left at the 1st cross street onto Bank | min (5.1 mi)                           |

— 0.1 mi