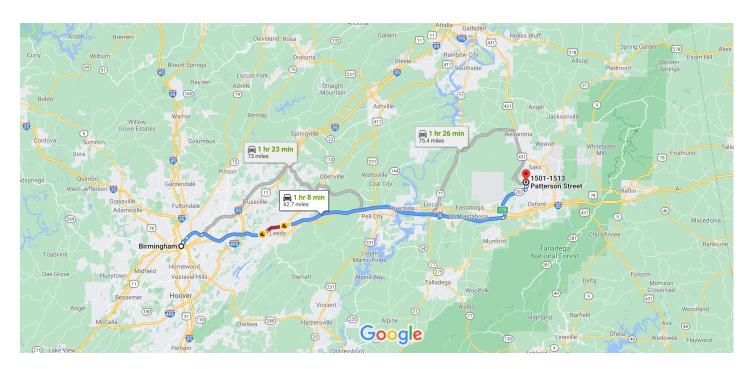

## Birmingham

Alabama, USA

## Get on I-20 E/I-59 N from Reverend Abraham Woods Jr Boulevard

1. Head northwest on 19th St N toward 6th Ave N
Alley/Park Pl

2. Turn right onto Reverend Abraham Woods Jr
Boulevard

3. Turn left onto 25th St N

## Follow I-20 E to Priebes Mill Rd in Talladega County. Take exit 179 from I-20 E

46 min (52.5 mi)

5. Merge onto I-20 E/I-59 N

Keep right at the fork to continue on I-20 E, follow signs for Atlanta

49.5 mi

## Take AL-202 to Patterson St in Anniston

| - 12 min (8.3 r |     |                                                               |                     |  |
|-----------------|-----|---------------------------------------------------------------|---------------------|--|
| 4               | 8.  | Turn left onto Priebes Mill Rd                                | 12 11111 (6.3 1111) |  |
| t               | 9.  | Continue onto AL-202                                          | 0.2 mi              |  |
| 4               | 10. | Turn left onto N Hunter St                                    | ———— 6.7 mi         |  |
| <b>L</b>        | 11. | Turn right onto Eulaton Rd                                    | 0.5 mi              |  |
| 4               | 12. | Turn left onto Carter St                                      | 0.2 mi              |  |
| 4               | 13. | Turn left onto W 14th St                                      | 0.5 mi              |  |
| <b>L</b>        |     | Turn right onto Patterson St Destination will be on the right | ———— 0.1 mi         |  |
|                 |     |                                                               | 0.2 mi              |  |