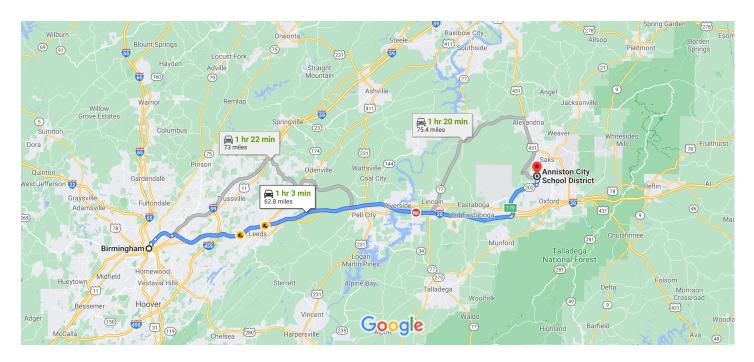

## Google Maps

Map data ©2021 10 km 🖿

### Birmingham

Alabama, USA

# Get on I-20 E/I-59 N from Reverend Abraham Woods Jr Boulevard

|    |    | 5 min                                                          | (1.9 mi) |
|----|----|----------------------------------------------------------------|----------|
| 1  | 1. | Head northwest on 19th St N toward 6th Ave<br>Alley/Park Pl    |          |
| L+ | 2. | Turn right onto Reverend Abraham Woods Jr<br>Boulevard         | 0.2 mi   |
|    |    |                                                                | 0.6 mi   |
| 1  | 3. | Turn left onto 25th St N                                       |          |
|    |    |                                                                | 0.2 mi   |
| *  | 4. | Use any lane to take the ramp onto I-20 E/I-5                  | 9 N      |
|    |    |                                                                | 1.0 mi   |
|    |    |                                                                |          |
|    |    | 20 E to Priebes Mill Rd in Talladega County. Ta<br>from I-20 E | ike      |
|    |    | 46 min (                                                       | 52.5 mi) |
| *  | 5. | Merge onto I-20 E/I-59 N                                       |          |
|    |    |                                                                | 2.8 mi   |
| _  |    |                                                                |          |

Keep right at the fork to continue on I-20 E, follow signs for Atlanta

### 7. Take exit 179 toward US-78/AL-202/Munford/Cold Water

— 0.2 mi

#### Take AL-202 to Patterson St in Anniston

|            |     |                                | – 12 min (8.3 mi) |
|------------|-----|--------------------------------|-------------------|
| ٦          | 8.  | Turn left onto Priebes Mill Rd |                   |
| t          | 9.  | Continue onto AL-202           | ——— 0.2 mi        |
| ٦          | 10. | Turn left onto N Hunter St     | 6.7 mi            |
| <b>r</b> ≯ | 11. | Turn right onto Eulaton Rd     | 0.5 mi            |
| ٦          | 12. | Turn left onto Carter St       | 0.2 mi            |
| ٦          | 13. | Turn left onto W 14th St       | 0.0 mi            |
| <b>r</b> ≯ | 14. | Turn right onto Patterson St   | 0.1111            |
|            |     |                                | 0.2 mi            |