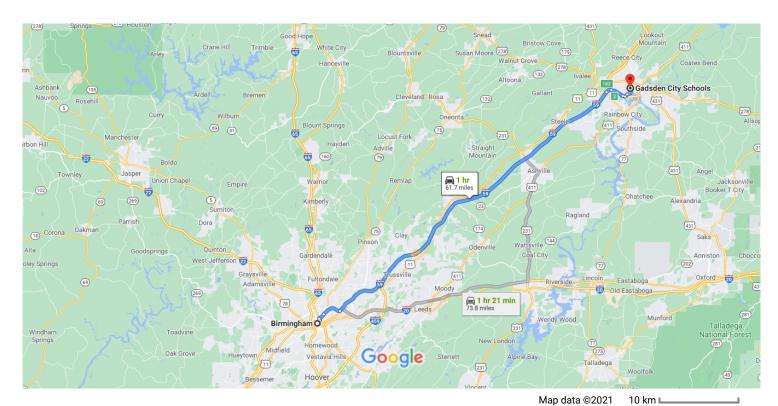

## Birmingham

Alabama, USA

## Get on I-20 E/I-59 N from Reverend Abraham Woods Jr Boulevard

1. Head northwest on 19th St N toward 6th Ave N
Alley/Park PI

2. Turn right onto Reverend Abraham Woods Jr
Boulevard

3. Turn left onto 25th St N

0.2 mi

4. Use any lane to take the ramp onto I-20 E/I-59 N

1.0 mi

## Follow I-59 N to Black Creek Pkwy in Etowah County. Take exit 2 from I-759 E

49 min (57.4 mi)

5. Merge onto I-20 E/I-59 N

2.8 mi

| Y | 6.  | Keep left at the fork to continue on I-59 N, follow signs for Interstate 59 N/Gadsden |                        |
|---|-----|---------------------------------------------------------------------------------------|------------------------|
| r | 7.  | Take exit 182 for I-759 toward Gadsden                                                | 51.6 mi                |
| 1 | 8.  | Continue onto I-759 E                                                                 | – 0.8 mi               |
| ۲ | 9.  | Take exit 2 for Black Creek Parkway                                                   | — 1.9 mi               |
| ĭ | 10. | Keep left at the fork, follow signs for Gadso                                         | – 0.2 mi<br><b>len</b> |
|   |     |                                                                                       | - 249 ft               |

## Continue on Black Creek Pkwy. Take S 11th St to Plum St in Gadsden

|          |     |                                                                             | 5 min (2.3 mi) |
|----------|-----|-----------------------------------------------------------------------------|----------------|
| 4        | 11. | Turn left onto Black Creek Pkwy                                             | ,              |
|          |     |                                                                             | 0.5 mi         |
| Γ,       |     | Turn right onto S 11th St<br>cass by Dollar General (on the left in 0.3 mi) |                |
| 4        | 13. | Turn left onto Randall St                                                   | ——— 1.1 mi     |
| Ļ        | 14. | Turn right onto S 15th St                                                   | 0.4 mi         |
| <b>L</b> | 15. | Turn right onto Peachtree St                                                |                |
| Ļ        | _   | Turn right onto Plum St                                                     | ———— 312 ft    |
|          |     |                                                                             | 0.1 mi         |