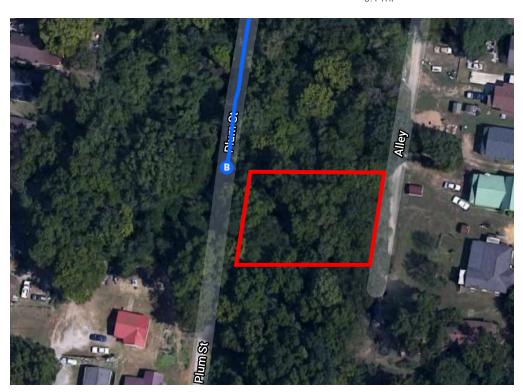

## Continue on Black Creek Pkwy. Take S 11th St to Plum St in Gadsden

|          |     |                                                                             | 5 min (2.3 mi) |
|----------|-----|-----------------------------------------------------------------------------|----------------|
| 4        | 11. | Turn left onto Black Creek Pkwy                                             | ,              |
|          |     |                                                                             | 0.5 mi         |
| Γ,       |     | Turn right onto S 11th St<br>cass by Dollar General (on the left in 0.3 mi) |                |
| 4        | 13. | Turn left onto Randall St                                                   | ——— 1.1 mi     |
| Ļ        | 14. | Turn right onto S 15th St                                                   | 0.4 mi         |
| <b>L</b> | 15. | Turn right onto Peachtree St                                                |                |
| Ļ        | _   | Turn right onto Plum St                                                     | ———— 312 ft    |
|          |     |                                                                             | 0.1 mi         |