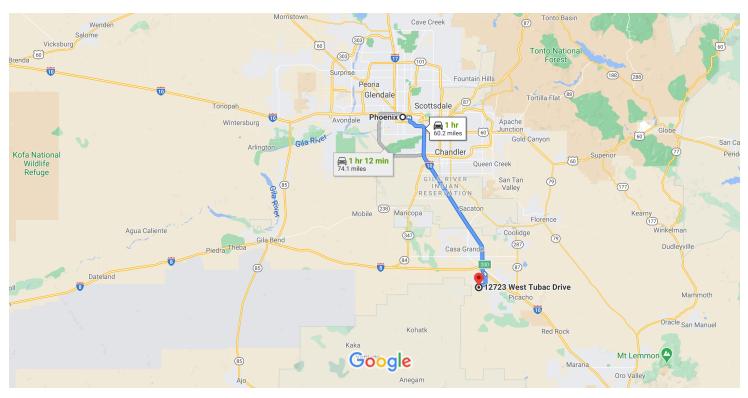

## Phoenix

Arizona, USA

## Get on I-10 E from W Jefferson St

| Get o | on I- | 10 E from W Jefferson St                           | (O. F.                         |
|-------|-------|----------------------------------------------------|--------------------------------|
| 1     | 1.    | 7 min<br>Head west on W Washington St toward 1st A | `                              |
| 4     | 2     | Use the left lane to turn left onto S 1st Ave      | - 315                          |
| •     |       | ose the left lane to tall left office of 15t Ave   | - 397                          |
| 4     | 3.    | Use the left 2 lanes to turn left onto W Jeffer    | <b>son S</b><br>- 1.6 r        |
| ₽     | 4.    | Keep right to continue on E Jefferson St           |                                |
| *     | 5.    | Use the right lane to take the ramp to Tucsor      | - 0.5 r<br><b>1</b><br>- 0.3 r |
| Follo | I_    | 10 E to Eloy. Take exit 200 from I-10 E            | 0.51                           |
| Olio  | , , , | 45 min (                                           | 52.1 m                         |
| *     | 6.    | Merge onto I-10 E                                  |                                |
| ۳     | 7.    | Take exit 200 toward Sunland Gin Rd/Arizona        | 51.7 r<br><b>a City</b>        |
|       |       |                                                    | 0.4 r                          |

## Continue on S Sunland Gin Rd. Take W Battaglia Dr to W Tubac Dr in Arizona City

|          |                                                                                          | 9 min (5.6 mi) |
|----------|------------------------------------------------------------------------------------------|----------------|
| <b>L</b> | 8. Turn right onto S Sunland Gin Rd                                                      | 3 (6.6)        |
| <b>I</b> | 9. Turn right onto W Battaglia Dr                                                        | 3.1 mi         |
| 4        | 10. Turn left onto S Santa Rosa Rd                                                       | 1.8 mi         |
| Γ*       | <ul><li>11. Turn right onto W Tubac Dr</li><li>Destination will be on the left</li></ul> | ———— 0.6 mi    |
|          | _                                                                                        | 0.1 mi         |

## 12723 W Tubac Dr

Arizona City, AZ 85123, USA

These directions are for planning purposes only. You may find that construction projects, traffic, weather, or other events may cause conditions to differ from the map results, and you should plan your route accordingly. You must obey all signs or notices regarding your route.