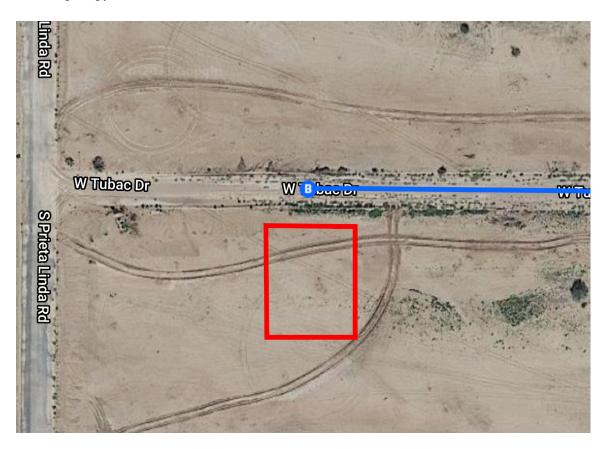

## Continue on S Sunland Gin Rd. Take W Battaglia Dr to W Tubac Dr in Arizona City

|          |                                                                                          | 9 min (5.6 mi) |
|----------|------------------------------------------------------------------------------------------|----------------|
| <b>L</b> | 8. Turn right onto S Sunland Gin Rd                                                      | 3 (6.6)        |
| <b>I</b> | 9. Turn right onto W Battaglia Dr                                                        | 3.1 mi         |
| 4        | 10. Turn left onto S Santa Rosa Rd                                                       | 1.8 mi         |
| Γ*       | <ul><li>11. Turn right onto W Tubac Dr</li><li>Destination will be on the left</li></ul> | ———— 0.6 mi    |
|          | _                                                                                        | 0.1 mi         |

## 12723 W Tubac Dr

Arizona City, AZ 85123, USA

These directions are for planning purposes only. You may find that construction projects, traffic, weather, or other events may cause conditions to differ from the map results, and you should plan your route accordingly. You must obey all signs or notices regarding your route.