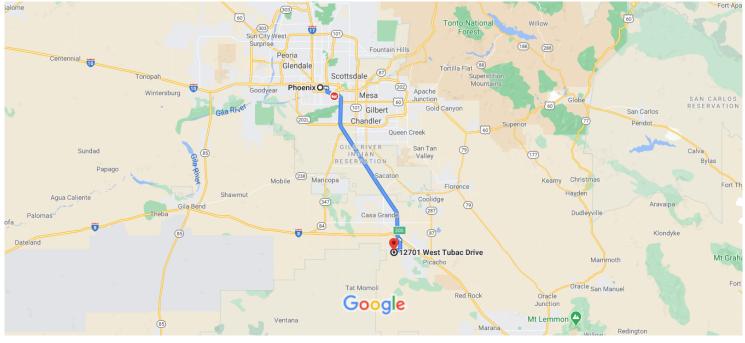

# Google Maps Phoenix, AZ, USA to 12701 W Tubac Dr

## Drive 60.2 miles, 58 min

Map data ©2021 Google, INEGI 20 km I

### Phoenix

Arizona, USA

#### Get on I-10 E from W Jefferson St

| 1. | 7 min (<br>Head west on W Washington St toward 1st Av |
|----|-------------------------------------------------------|
| 2. | Use the left lane to turn left onto S 1st Ave         |
| 3. | Use the left 2 lanes to turn left onto W Jeffers      |
| 4. | Keep right to continue on E Jefferson St              |
| F  | Use the right lane to take the ramp to Tucson         |

#### Follow I-10 E to Eloy. Take exit 200 from I-10 E

# Continue on S Sunland Gin Rd. Take W Battaglia Dr to W Tubac Dr in Arizona City

| ₽  | 8. Turn right onto S Sunland Gin R                                                       | 9 min (5.5 mi)<br>d |
|----|------------------------------------------------------------------------------------------|---------------------|
| L, | 9. Turn right onto W Battaglia Dr                                                        | 3.1 mi              |
| 4  | 10. Turn left onto S Santa Rosa Ro                                                       |                     |
| ₽  | <ul><li>11. Turn right onto W Tubac Dr</li><li>Destination will be on the left</li></ul> | 0.6 mi              |
|    |                                                                                          | 0.1 mi              |

## 12701 W Tubac Dr

Arizona City, AZ 85123, USA

These directions are for planning purposes only. You may find that construction projects, traffic, weather, or other events may cause conditions to differ from the map results, and you should plan your route accordingly. You must obey all signs or notices regarding your route.