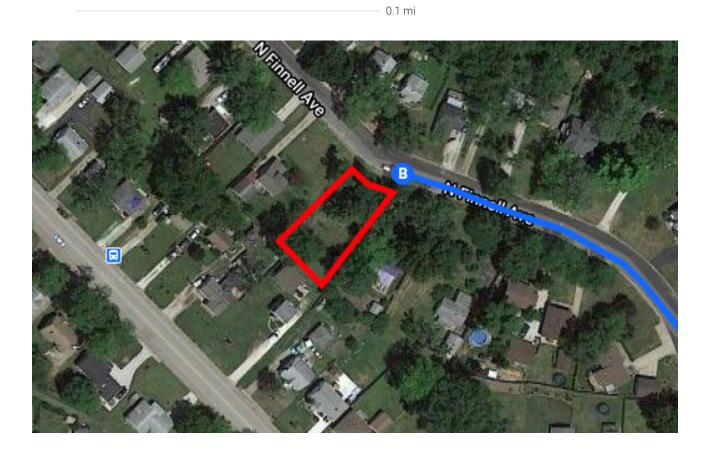

|       | I-55 S/Stevenson Expy toward St Louis Continue to follow I-55 S |                                                                                                                                                                                                                                                                                                                                                                                |
|-------|-----------------------------------------------------------------|--------------------------------------------------------------------------------------------------------------------------------------------------------------------------------------------------------------------------------------------------------------------------------------------------------------------------------------------------------------------------------|
| 7.    | Take exit 163 for I-74 W toward Peoria                          | 129 mi                                                                                                                                                                                                                                                                                                                                                                         |
| 8.    | Continue onto I-74                                              | 0.5 mi                                                                                                                                                                                                                                                                                                                                                                         |
| 9.    | Keep right to stay on I-74                                      | 27.4 mi                                                                                                                                                                                                                                                                                                                                                                        |
| 10.   | Keep left to stay on I-74                                       | 7.7 mi                                                                                                                                                                                                                                                                                                                                                                         |
| 11.   | Take exit 90 for Gale Ave                                       | 1.0 mi                                                                                                                                                                                                                                                                                                                                                                         |
| iue ( |                                                                 | 0.4 mi                                                                                                                                                                                                                                                                                                                                                                         |
| 12.   | · ·                                                             | ve                                                                                                                                                                                                                                                                                                                                                                             |
| 13.   | Turn right onto W Richwoods Blvd                                | 0.8 mi                                                                                                                                                                                                                                                                                                                                                                         |
| 14.   | Turn left at the 1st cross street onto N Finne Ave              | 420 ft                                                                                                                                                                                                                                                                                                                                                                         |
|       | 7. 8. 9. 11. 12. 13.                                            | I-55 S/Stevenson Expy toward St Louis Continue to follow I-55 S  7. Take exit 163 for I-74 W toward Peoria  8. Continue onto I-74  9. Keep right to stay on I-74  10. Keep left to stay on I-74  11. Take exit 90 for Gale Ave  12. Use the left 2 lanes to turn left onto N Gale Au  13. Turn right onto W Richwoods Blvd  14. Turn left at the 1st cross street onto N Finne |