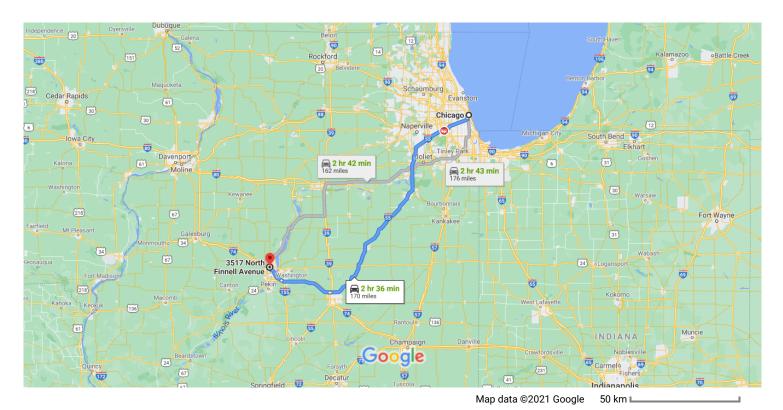

## Chicago

Illinois, USA

## Continue to IL-110 W/Eisenhower Expy

|            |    | 2 min (0.4 mi)                                   |
|------------|----|--------------------------------------------------|
| 1          | 1. | Head south on S Federal St toward W Van Buren St |
|            |    | 0.2 mi                                           |
| <b>L</b> → | 2. | Turn right onto W Ida B. Wells Dr                |
|            |    | 0.3 mi                                           |

## Follow I-55 S and I-74 to N Gale Ave in Peoria. Take exit 90 from I-74 $\,$

|    | . , . |                                                                                                                                                    |                              |  |
|----|-------|----------------------------------------------------------------------------------------------------------------------------------------------------|------------------------------|--|
| 1  | 3.    | 2 hr 34 min (** Continue onto IL-110 W/Eisenhower Expy (sig<br>for I-290 W/West Suburbs/I-90/I-94/Kennedy<br>Expy/Dan Ryan Expy/Indiana/Wisconsin) | ,                            |  |
| Γ* | 4.    | Keep right to continue toward I-90 E/I-94 E                                                                                                        | 0.4 mi                       |  |
| 7  | 5.    | Keep right at the fork, follow signs for I-90 W/W and merge onto I-90 E/I-94 E                                                                     | follow signs for I-90 W/I-94 |  |
|    |       |                                                                                                                                                    | 1.5 mi                       |  |

|       | I-55 S/Stevenson Expy toward St Louis Continue to follow I-55 S |                                                                                                                                                                                                                                                                                                                                                                                |
|-------|-----------------------------------------------------------------|--------------------------------------------------------------------------------------------------------------------------------------------------------------------------------------------------------------------------------------------------------------------------------------------------------------------------------------------------------------------------------|
| 7.    | Take exit 163 for I-74 W toward Peoria                          | 129 mi                                                                                                                                                                                                                                                                                                                                                                         |
| 8.    | Continue onto I-74                                              | 0.5 mi                                                                                                                                                                                                                                                                                                                                                                         |
| 9.    | Keep right to stay on I-74                                      | 27.4 mi                                                                                                                                                                                                                                                                                                                                                                        |
| 10.   | Keep left to stay on I-74                                       | 7.7 mi                                                                                                                                                                                                                                                                                                                                                                         |
| 11.   | Take exit 90 for Gale Ave                                       | 1.0 mi                                                                                                                                                                                                                                                                                                                                                                         |
| iue ( |                                                                 | 0.4 mi                                                                                                                                                                                                                                                                                                                                                                         |
| 12.   | · ·                                                             | ve                                                                                                                                                                                                                                                                                                                                                                             |
| 13.   | Turn right onto W Richwoods Blvd                                | 0.8 mi                                                                                                                                                                                                                                                                                                                                                                         |
| 14.   | Turn left at the 1st cross street onto N Finne Ave              | 420 ft                                                                                                                                                                                                                                                                                                                                                                         |
|       | 7. 8. 9. 11. 12. 13.                                            | I-55 S/Stevenson Expy toward St Louis Continue to follow I-55 S  7. Take exit 163 for I-74 W toward Peoria  8. Continue onto I-74  9. Keep right to stay on I-74  10. Keep left to stay on I-74  11. Take exit 90 for Gale Ave  12. Use the left 2 lanes to turn left onto N Gale Au  13. Turn right onto W Richwoods Blvd  14. Turn left at the 1st cross street onto N Finne |