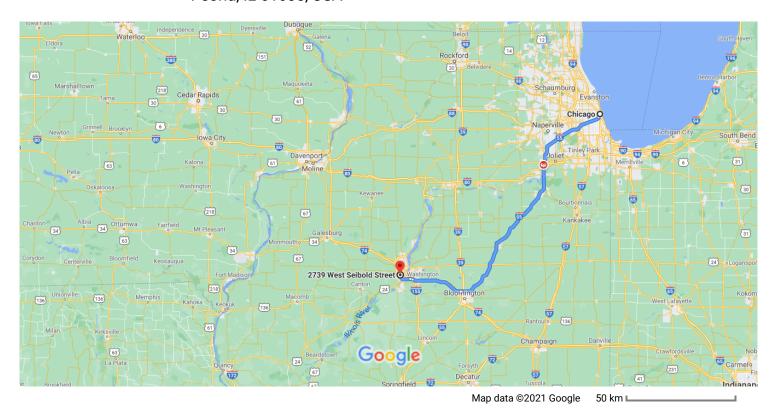

## Chicago

Illinois, USA

## Continue to IL-110 W/Eisenhower Expy

|          |    |                                              | 2 min (0.4 mi) |
|----------|----|----------------------------------------------|----------------|
| 1        | 1. | Head south on S Federal St toward W Van Bure |                |
| <b>L</b> | 2. | Turn right onto W Ida B. Wells Dr            | 0.2 mi         |
|          |    |                                              | 0.3 mi         |

## Follow I-55 S and I-74 to SW Adams St in Peoria. Take exit 6B from I-474 W

|          |    | 2 hr 32 min (167 mi)                                                                                                           |  |  |  |
|----------|----|--------------------------------------------------------------------------------------------------------------------------------|--|--|--|
| 1        | 3. | Continue onto IL-110 W/Eisenhower Expy (signs for I-290 W/West Suburbs/I-90/I-94/Kennedy Expy/Dan Ryan Expy/Indiana/Wisconsin) |  |  |  |
|          |    | 0.4 mi                                                                                                                         |  |  |  |
| <b>L</b> | 4. | Keep right to continue toward I-90 E/I-94 E                                                                                    |  |  |  |
| 7        | 5. | Geep right at the fork, follow signs for I-90 W/I-94<br>V and merge onto I-90 E/I-94 E                                         |  |  |  |
|          |    | 1.5 mi                                                                                                                         |  |  |  |

| ۳                                                         | 6.  | I-55 S/Stevenson Expy toward St Louis                                            |                      |  |  |  |
|-----------------------------------------------------------|-----|----------------------------------------------------------------------------------|----------------------|--|--|--|
|                                                           | 0   | Continue to follow I-55 S                                                        |                      |  |  |  |
| r                                                         | 7.  | Take exit 163 for I-74 W toward Peoria                                           | 129 mi               |  |  |  |
| 1                                                         | 8.  | Continue onto I-74                                                               | - 0.5 mi             |  |  |  |
| ٦                                                         | 9.  | Use the left 2 lanes to take exit 99 for I-474 V toward Moline-Rock Island/Pekin |                      |  |  |  |
| 1                                                         | 10. | Continue onto I-474 W                                                            | - 1.2 mi             |  |  |  |
| r                                                         | 11. | Take exit 6B to merge onto SW Adams St                                           | - 6.4 mi<br>- 0.4 mi |  |  |  |
| Continue on SW Adams St. Take S Oregon St to W Seibold St |     |                                                                                  |                      |  |  |  |
| *                                                         | 12. |                                                                                  | - 0.3 mi             |  |  |  |
| 4                                                         | 13. | Turn left onto S Ligonier St                                                     |                      |  |  |  |
| 4                                                         | 14. | Turn left onto W Montana St                                                      | – 0.1 mi             |  |  |  |
| Ļ                                                         | 15. | Turn right onto S Oregon St                                                      | – 0.1 mi             |  |  |  |
| Ļ                                                         | 16. | Turn right onto W Seibold St  Destination will be on the left                    | - 0.2 mi             |  |  |  |
|                                                           |     |                                                                                  | — 62 ft              |  |  |  |

## 2739 W Seibold St

Peoria, IL 61605, USA

These directions are for planning purposes only. You may find that construction projects, traffic, weather, or other events may cause conditions to differ from the map results, and you should plan your route accordingly. You must obey all signs or notices regarding your route.