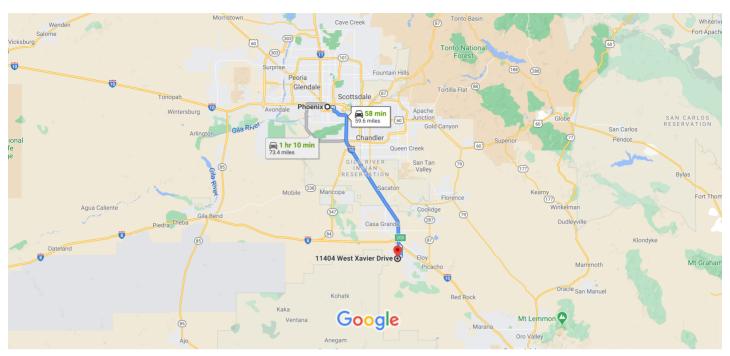

## Phoenix

Arizona, USA

| Get o                                                              | on I- | 10 E from W Jefferson St                                     | 2 5 mi)                          |  |  |
|--------------------------------------------------------------------|-------|--------------------------------------------------------------|----------------------------------|--|--|
| 1                                                                  | 1.    | 7 min (2.5 mi<br>Head west on W Washington St toward 1st Ave |                                  |  |  |
| 4                                                                  | 2.    | Use the left lane to turn left onto S 1st Ave                | 315 ft                           |  |  |
| 4                                                                  | 3.    | Use the left 2 lanes to turn left onto W Jeffers             |                                  |  |  |
| <b>L</b>                                                           | 4.    | Keep right to continue on E Jefferson St                     | 1.6 mi                           |  |  |
| *                                                                  | 5.    | Use the right lane to take the ramp to Tucson                | 0.5 mi                           |  |  |
| Follow I-10 E to Eloy. Take exit 200 from I-10 E  45 min (52.1 mi) |       |                                                              |                                  |  |  |
| *                                                                  | 6.    | Merge onto I-10 E                                            | ,                                |  |  |
| ۲                                                                  | 7.    | Take exit 200 toward Sunland Gin Rd/Arizona                  | 51.7 mi<br><b>City</b><br>0.4 mi |  |  |
| Cont<br>Arizo                                                      |       | on S Sunland Gin Rd. Drive to W Xavier Dr in City  8 min (   |                                  |  |  |

8. Turn right onto S Sunland Gin Rd 3.1 mi

| <b>L</b> | 9. Turn right onto W Battaglia Dr  |        |
|----------|------------------------------------|--------|
|          |                                    | 1.0 mi |
| 4        | 10. Turn left onto Lamb Rd         |        |
|          |                                    | 0.8 mi |
| <b>F</b> | 11. Turn right onto W Xavier Dr    |        |
|          | 1 Destination will be on the right |        |
|          |                                    | 0.1 mi |

## 11404 W Xavier Dr

Arizona City, AZ 85123, USA

These directions are for planning purposes only. You may find that construction projects, traffic, weather, or other events may cause conditions to differ from the map results, and you should plan your route accordingly. You must obey all signs or notices regarding your route.