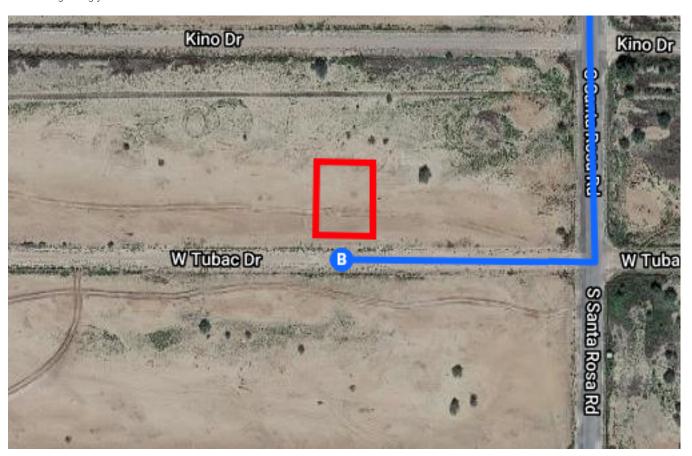

## Continue on S Sunland Gin Rd. Take W Battaglia Dr to W Tubac Dr in Arizona City

|               |                                     | — 9 min (5.5 mi) |
|---------------|-------------------------------------|------------------|
| ₽             | 8. Turn right onto S Sunland Gin Rd |                  |
|               |                                     | 3.1 mi           |
| <b>L</b>      | 9. Turn right onto W Battaglia Dr   |                  |
|               |                                     | 1.8 mi           |
| 4             | 10. Turn left onto S Santa Rosa Rd  |                  |
|               |                                     | 0.6 mi           |
| ightharpoonup | 11. Turn right onto W Tubac Dr      |                  |
| -             | Destination will be on the right    |                  |
|               |                                     | 312 ft           |

## 12600 W Tubac Dr

Arizona City, AZ 85123, USA

These directions are for planning purposes only. You may find that construction projects, traffic, weather, or other events may cause conditions to differ from the map results, and you should plan your route accordingly. You must obey all signs or notices regarding your route.