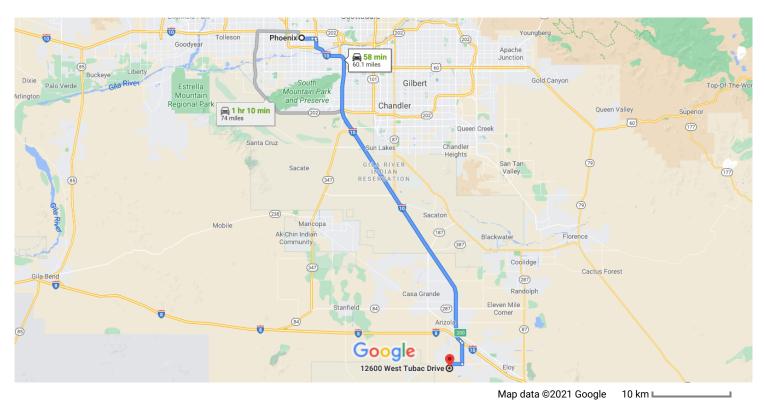

## Phoenix

Arizona, USA

## Get on I-10 E from W Jefferson St

|                                                  |                                                   |                                              | min (2.5 mi)          |  |
|--------------------------------------------------|---------------------------------------------------|----------------------------------------------|-----------------------|--|
| 1                                                | 1.                                                | Head west on W Washington St toward 1        |                       |  |
| 4                                                | 2.                                                | Use the left lane to turn left onto S 1st Av | —— 315 ft<br><b>e</b> |  |
| 4                                                | 3.                                                | Use the left 2 lanes to turn left onto W Je  |                       |  |
| <b>L</b>                                         | 4.                                                | Keep right to continue on E Jefferson St     | —— 1.6 mi             |  |
| *                                                | 5.                                                | Use the right lane to take the ramp to Tuc   | 0.5 mi                |  |
|                                                  |                                                   |                                              | 0.3 mi                |  |
| Follow I-10 E to Eloy. Take exit 200 from I-10 E |                                                   |                                              |                       |  |
| *                                                | 6.                                                |                                              | nin (52.1 mi)         |  |
|                                                  |                                                   |                                              | —— 51.7 mi            |  |
| 1                                                | 7. Take exit 200 toward Sunland Gin Rd/Arizona Ci |                                              |                       |  |
|                                                  |                                                   |                                              | 0.4 mi                |  |

## Continue on S Sunland Gin Rd. Take W Battaglia Dr to W Tubac Dr in Arizona City

|               |                                     | — 9 min (5.5 mi) |
|---------------|-------------------------------------|------------------|
| ₽             | 8. Turn right onto S Sunland Gin Rd |                  |
|               |                                     | 3.1 mi           |
| <b>L</b>      | 9. Turn right onto W Battaglia Dr   |                  |
|               |                                     | 1.8 mi           |
| 4             | 10. Turn left onto S Santa Rosa Rd  |                  |
|               |                                     | 0.6 mi           |
| ightharpoonup | 11. Turn right onto W Tubac Dr      |                  |
| -             | Destination will be on the right    |                  |
|               |                                     | 312 ft           |

## 12600 W Tubac Dr

Arizona City, AZ 85123, USA

These directions are for planning purposes only. You may find that construction projects, traffic, weather, or other events may cause conditions to differ from the map results, and you should plan your route accordingly. You must obey all signs or notices regarding your route.