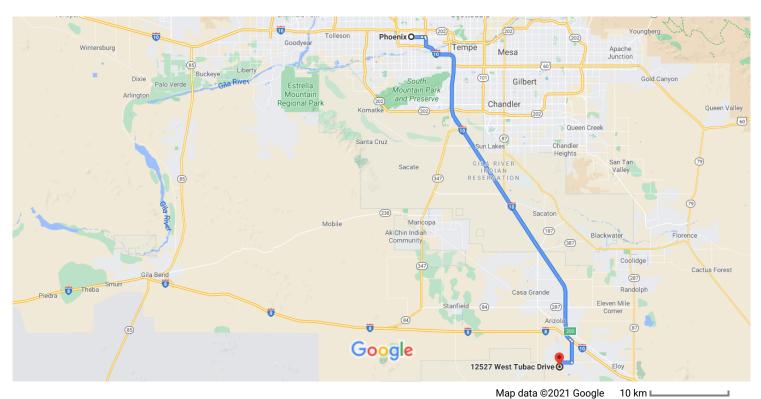

## Phoenix

Arizona, USA

## Get on I-10 E from W Jefferson St

|          |                                               |                                             | 7 min (2.5 mi) |  |
|----------|-----------------------------------------------|---------------------------------------------|----------------|--|
| 1        | 1.                                            | Head west on W Washington St toward 1st Ave |                |  |
| 4        | 2.                                            | Use the left lane to turn left onto S 1st A | 315 ft<br>ve   |  |
|          |                                               |                                             | 397 ft         |  |
| ٦        | 3.                                            | Use the left 2 lanes to turn left onto W Je |                |  |
| <b>L</b> | 4.                                            | Keep right to continue on E Jefferson St    | ——— 1.6 mi     |  |
| *        | 5.                                            | Use the right lane to take the ramp to Tu   | 0.5 mi         |  |
|          |                                               |                                             | 0.3 mi         |  |
| Follo    | w I-                                          | 10 E to Eloy. Take exit 200 from I-10 E     | min (52.1 mi)  |  |
| *        | 6.                                            |                                             | (02.1111)      |  |
|          |                                               |                                             | —— 51.7 mi     |  |
|          | 7. Take exit 200 toward Sunland Gin Rd/Arizon |                                             |                |  |
|          |                                               |                                             | 0.4 mi         |  |

## Continue on S Sunland Gin Rd. Take W Battaglia Dr to W Tubac Dr in Arizona City

|               |     |                                                            | 9 min (5.4 mi) |
|---------------|-----|------------------------------------------------------------|----------------|
| <b>L</b>      | 8.  | Turn right onto S Sunland Gin Rd                           | ,              |
| <b>L</b>      | 9.  | Turn right onto W Battaglia Dr                             | 3.1 mi         |
| 4             | 10. | Turn left onto S Santa Rosa Rd                             | ————— 1.8 mi   |
| Γ <b>&gt;</b> |     | Turn right onto W Tubac Dr Destination will be on the left | 0.6 mi         |
|               |     |                                                            | 72 ft          |

## 12527 W Tubac Dr

Arizona City, AZ 85123, USA

These directions are for planning purposes only. You may find that construction projects, traffic, weather, or other events may cause conditions to differ from the map results, and you should plan your route accordingly. You must obey all signs or notices regarding your route.