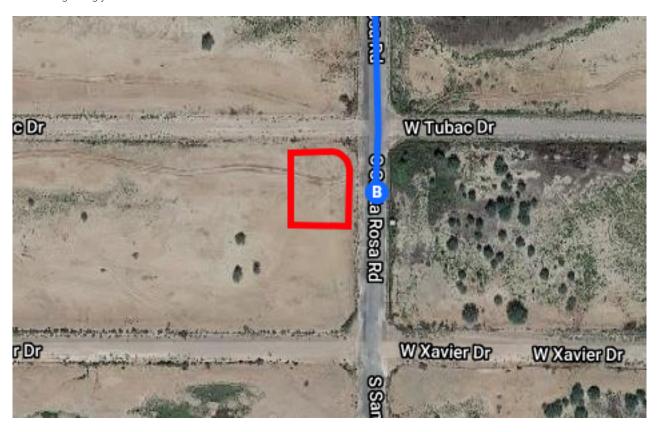

## Continue on S Sunland Gin Rd. Take W Battaglia Dr to W Tubac Dr in Arizona City

|               |     |                                                            | 9 min (5.4 mi) |
|---------------|-----|------------------------------------------------------------|----------------|
| <b>L</b>      | 8.  | Turn right onto S Sunland Gin Rd                           | ,              |
| <b>L</b>      | 9.  | Turn right onto W Battaglia Dr                             | 3.1 mi         |
| 4             | 10. | Turn left onto S Santa Rosa Rd                             | ————— 1.8 mi   |
| Γ <b>&gt;</b> |     | Turn right onto W Tubac Dr Destination will be on the left | 0.6 mi         |
|               |     |                                                            | 72 ft          |

## 12527 W Tubac Dr

Arizona City, AZ 85123, USA

These directions are for planning purposes only. You may find that construction projects, traffic, weather, or other events may cause conditions to differ from the map results, and you should plan your route accordingly. You must obey all signs or notices regarding your route.