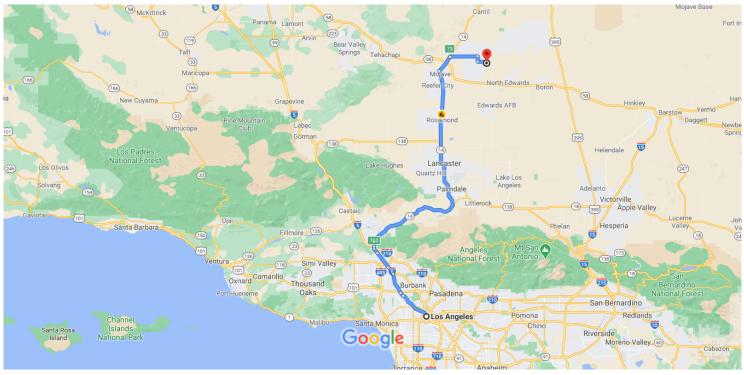

## Google Maps

Map data ©2021 Google 20 km

### Los Angeles

California, USA

#### Get on US-101 N

| <ul> <li>Turn right onto N Broadway</li> <li>Turn right to merge onto US-101 N toward I-110</li> </ul> | 1 | 1. | 3 min (0.<br>Head northwest on W 1st St toward N Spring S |
|--------------------------------------------------------------------------------------------------------|---|----|-----------------------------------------------------------|
| 0.4                                                                                                    | ➡ | 2. |                                                           |
|                                                                                                        |   |    | <b>°</b>                                                  |

#### Continue on US-101 N to Mojave

 1 hr 26 min (94.9 mi)
 4. Merge onto US-101 N
 9.0 mi
 5. Keep left to stay on US-101 N
 1.1 mi
 6. Keep left to continue on CA-170 N/State Rte 170 N/Hollywood Fwy, follow signs for Sacramento

– 6.1 mi

 7. Use any lane to merge onto I-5 N toward Sacramento

| 4 | 8   | Keep left to stay on I-5 N                                             | — 2.4 mi  |
|---|-----|------------------------------------------------------------------------|-----------|
|   | 0.  |                                                                        | — 5.2 mi  |
| Ŷ | 9.  | Keep left at the fork to stay on I-5 N                                 |           |
|   |     |                                                                        | — 1.5 mi  |
| r | 10. | Use the right 3 lanes to take exit 162 for C toward Palmdale/Lancaster | A-14 N    |
|   |     |                                                                        | — 0.7 mi  |
| 1 | 11. | Continue onto CA-14 N                                                  |           |
|   |     |                                                                        | — 1.4 mi  |
| 1 | 12. | Keep left to stay on CA-14 N                                           |           |
|   | 0   | Pass by Denny's (on the right in 66.8 mi)                              |           |
|   |     |                                                                        | - 67.4 mi |

~ 4

# Continue on CA-14 N/Midland Trail. Take California City Blvd and Forest Blvd to Desert Butte Blvd in California City

|            |             | 21 min (                                                                     | 17.2 mi)             |
|------------|-------------|------------------------------------------------------------------------------|----------------------|
| <b>Г</b> ≯ | 13.         | Turn right onto CA-14 N/Midland Trail                                        |                      |
| k          | 14.         | Take exit 73 for California City Blvd                                        | – 4.9 mi             |
|            |             |                                                                              | – 0.3 mi             |
| Y          | 15.         | Keep right at the fork and merge onto Califo<br>City Blvd/Ransburg Cutoff Rd | ornia                |
|            | <b>(</b> )  | Continue to follow California City Blvd                                      |                      |
| <b>r</b> ≯ | 16.         | Turn right onto Neuralia Rd                                                  | - 7.8 mi             |
| ٦          | 17.         | Turn left onto Forest Blvd                                                   | – 1.5 mi<br>– 2.6 mi |
| <b>Γ</b>   | 18.<br>10 [ | Turn right onto Desert Butte Blvd<br>Destination will be on the left         | - 2.01111            |
|            |             |                                                                              | – 0.3 mi             |