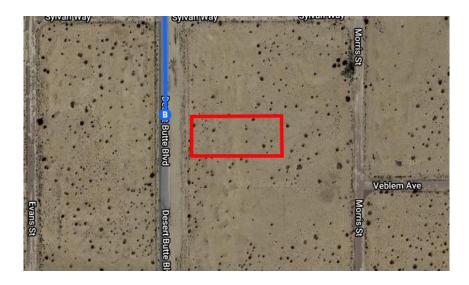

# Continue on CA-14 N/Midland Trail. Take California City Blvd and Forest Blvd to Desert Butte Blvd in California City

|            |             | 21 min (                                                                     | 17.2 mi)             |
|------------|-------------|------------------------------------------------------------------------------|----------------------|
| <b>Г</b> ≯ | 13.         | Turn right onto CA-14 N/Midland Trail                                        |                      |
| k          | 14.         | Take exit 73 for California City Blvd                                        | – 4.9 mi             |
|            |             |                                                                              | – 0.3 mi             |
| Y          | 15.         | Keep right at the fork and merge onto Califo<br>City Blvd/Ransburg Cutoff Rd | ornia                |
|            | <b>(</b> )  | Continue to follow California City Blvd                                      |                      |
| <b>r</b> ≯ | 16.         | Turn right onto Neuralia Rd                                                  | - 7.8 mi             |
| ٦          | 17.         | Turn left onto Forest Blvd                                                   | – 1.5 mi<br>– 2.6 mi |
| <b>Γ</b>   | 18.<br>10 [ | Turn right onto Desert Butte Blvd<br>Destination will be on the left         | - 2.01111            |
|            |             |                                                                              | – 0.3 mi             |