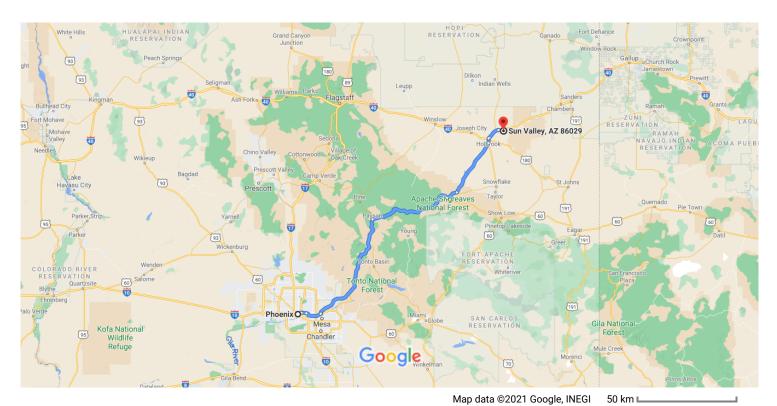

## Phoenix

Arizona, USA

| Get      | on I- | 10 E                                         |              |
|----------|-------|----------------------------------------------|--------------|
|          |       | 5 r                                          | nin (1.6 mi) |
| 1        | 1.    | Head west on W Washington St toward 1s       | t Ave        |
|          |       |                                              | — 0.5 mi     |
| <b>L</b> | 2.    | Use the right 2 lanes to turn right onto N 7 | th Ave       |
|          | 0     | Pass by McDonald's (on the right in 0.2 mi)  |              |
|          |       |                                              | — 0.8 mi     |
| *        | 3.    | Turn right to merge onto I-10 E toward Tuc   | son          |
|          |       |                                              | 0.3 mi       |
|          |       |                                              |              |
| Take     | AZ-   | 87 N and AZ-260 E to AZ-277 N in Heber-O     | vergaard     |
|          |       | 2 hr 20 m                                    | nin (142 mi) |
| *        | 4.    | Merge onto I-10 E                            |              |
|          |       |                                              | — 1.9 mi     |
| <b>1</b> | 5.    | Use the right 3 lanes to take exit 147A-147  | 'B for       |
| •        | 0.    | AZ-202 Loop E                                | D 101        |
|          |       | AZ 202 LOOP L                                | 0.0          |
| •        | _     | 0 1 1 47 000 /47 000 5                       | — 0.9 mi     |
| ı        | 6.    | Continue onto AZ-202/AZ-202Loop E            |              |
|          |       |                                              | 2.3 mi       |
| 4        | 7.    | Keep left to stay on AZ-202/AZ-202Loop E     |              |

| r          | 8.   | Take exit 13 toward AZ-87 N                                                                          |                     |
|------------|------|------------------------------------------------------------------------------------------------------|---------------------|
| 4          |      | Use the left 2 lanes to turn left onto AZ-87 N Pass by Dairy Queen (Treat) (on the right in 73.1 mi) | 0.4 mi              |
| Ļ          | 10.  | Turn right onto AZ-260 E                                                                             | 3.5 mi<br>2.9 mi    |
| Take       | AZ-3 | 377 N to AZ-77 N in Holbrook                                                                         |                     |
| 4          | 11.  |                                                                                                      |                     |
| 4          | 12.  | Turn left onto AZ-377 N                                                                              | 5.8 mi<br>3.9 mi    |
|            |      | -77 N and I-40 E to Sun Valley Rd in Sun Valley<br>294 from I-40 E                                   |                     |
| 4          | 13.  | Turn left onto AZ-77 N Pass by Wells Fargo Bank (on the right in 2.4 mi)                             |                     |
| *          | 14.  | Turn right onto the ramp to Albuquerque/Kea<br>Canyon                                                | 3.1 mi<br><b>ms</b> |
| *          | 15.  | Merge onto I-40 E                                                                                    | 0.5 mi              |
| ۴          | 16.  | Take exit 294 for Sun Valley Rd                                                                      | 5.9 mi              |
| Take       | Ram  | ada Rd to Surrey Rd  — 8 min (3                                                                      | 0.3 mi              |
| <b>L</b>   | 17.  | Turn right onto Sun Valley Rd                                                                        | 0.2 mi              |
| 4          | 18.  | Turn left onto Ramada Rd                                                                             | 1.6 mi              |
| <b>L</b> > | 19.  | Turn right onto S 24th St                                                                            |                     |
| 4          | 20.  | Turn left at the 2nd cross street onto Surrey F Destination will be on the right                     | 0.2 mi<br><b>Rd</b> |
|            | _    |                                                                                                      | 1.2 mi              |