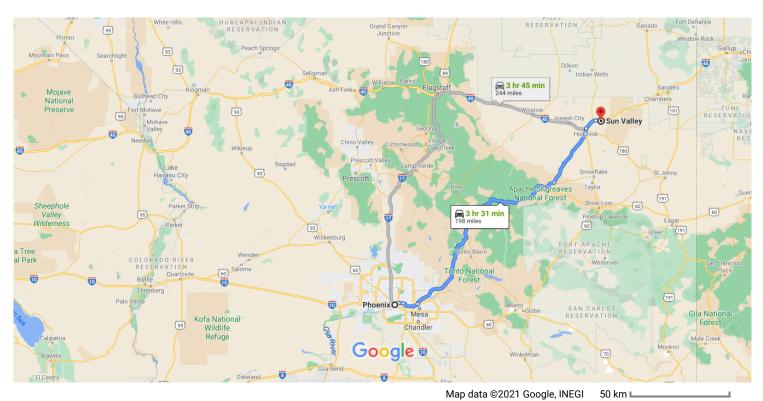

## Phoenix

Arizona, USA

| Get  | on I- | 10 E                                                                                       |            |
|------|-------|--------------------------------------------------------------------------------------------|------------|
|      |       | 5 min                                                                                      | (1.6 mi)   |
| 1    | 1.    | Head west on W Washington St toward 1st A                                                  | Ave        |
|      |       |                                                                                            | - 0.5 mi   |
| Ļ    | 2.    | Use the right 2 lanes to turn right onto N 7th Pass by McDonald's (on the right in 0.2 mi) | Ave        |
|      | •     |                                                                                            | - 0.8 mi   |
| *    | 3.    | Turn right to merge onto I-10 E toward Tucso                                               | 0.0        |
|      |       | <b>3 3</b>                                                                                 | - 0.3 mi   |
|      |       |                                                                                            | 0.5 1111   |
| Take | e AZ- | 87 N and AZ-260 E to AZ-277 N in Heber-Ove                                                 | -          |
| *    | 4.    | Merge onto I-10 E                                                                          | ,          |
|      | _     |                                                                                            | – 1.9 mi   |
| r    | 5.    | Use the right 3 lanes to take exit 147A-147B<br>AZ-202 Loop E                              |            |
| •    | _     | 0                                                                                          | – 0.9 mi   |
| Ţ    | 6.    | Continue onto AZ-202/AZ-202Loop E                                                          | – 2.3 mi   |
| 4    | 7.    | Keep left to stay on AZ-202/AZ-202Loop E                                                   | – Z.J IIII |
|      |       |                                                                                            | 9.8 mi     |

| r          | 8.   | Take exit 13 toward AZ-87 N                                                                           |                      |
|------------|------|-------------------------------------------------------------------------------------------------------|----------------------|
| 4          |      | Use the left 2 lanes to turn left onto AZ-87 N<br>Pass by Dairy Queen (Treat) (on the right in 73.1 m |                      |
| Ļ          | 10.  | Turn right onto AZ-260 E                                                                              | 73.5 mi<br>52.9 mi   |
| Take       | AZ-3 | 77 N to AZ-77 N in Holbrook                                                                           |                      |
| 4          | 11.  | Turn left onto AZ-277 N                                                                               | 40.7 mi)<br>- 6.8 mi |
| 4          | 12.  | Turn left onto AZ-377 N                                                                               | 33.9 mi              |
|            |      | -77 N and I-40 E to Sun Valley Rd in Sun Valle<br>294 from I-40 E                                     |                      |
| 4          | 13.  | Turn left onto AZ-77 N Pass by Wells Fargo Bank (on the right in 2.4 mi)                              | ,                    |
| *          | 14.  | Turn right onto the ramp to Albuquerque/Ke                                                            | - 3.1 mi<br>eams     |
| *          | 15.  | Merge onto I-40 E                                                                                     | - 0.5 mi             |
| ۲          | 16.  | Take exit 294 for Sun Valley Rd                                                                       | - 6.9 mi<br>- 0.3 mi |
| Take       | Ram  | ada Rd to Surrey Rd                                                                                   | (3.4 mi)             |
| <b>L</b> → | 17.  | Turn right onto Sun Valley Rd                                                                         | - 0.2 mi             |
| 4          | 18.  | Turn left onto Ramada Rd                                                                              | - 1.6 mi             |
| <b>L</b>   | 19.  | Turn right onto S 24th St                                                                             | - 0.2 mi             |
| 4          | 20.  | Turn left at the 2nd cross street onto Surrey Destination will be on the left                         |                      |
|            |      |                                                                                                       | - 1.3 mi             |