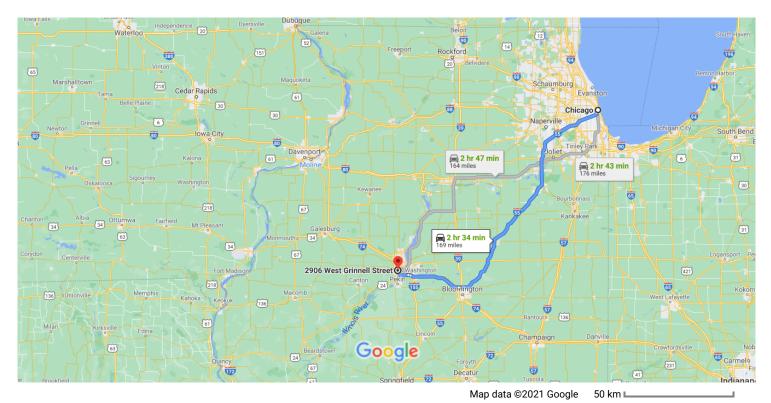

## Chicago

Illinois, USA

## Continue to IL-110 W/Eisenhower Expy

|          |    | 2 min (0.4 mi)                                   |
|----------|----|--------------------------------------------------|
| 1        | 1. | Head south on S Federal St toward W Van Buren St |
|          |    | 0.2 mi                                           |
| <b>₽</b> | 2. | Turn right onto W Ida B. Wells Dr                |
|          |    | 0.3 mi                                           |

## 6

| Follow I-55 S and I-74 to SW Adams St in Peoria. Take exit |    |                                                      |  |  |  |  |
|------------------------------------------------------------|----|------------------------------------------------------|--|--|--|--|
|                                                            |    | 2 hr 32 min (167 mi)                                 |  |  |  |  |
| 1                                                          | 3. | Continue onto IL-110 W/Eisenhower Expy (signs        |  |  |  |  |
|                                                            |    | for I-290 W/West Suburbs/I-90/I-94/Kennedy           |  |  |  |  |
|                                                            |    | Expy/Dan Ryan Expy/Indiana/Wisconsin)                |  |  |  |  |
|                                                            |    | 0.4 mi                                               |  |  |  |  |
| •                                                          | 4. | Keep right to continue toward I-90 E/I-94 E          |  |  |  |  |
|                                                            |    | 174 ft                                               |  |  |  |  |
| 7                                                          | 5. | Keep right at the fork, follow signs for I-90 W/I-94 |  |  |  |  |
|                                                            |    | W and merge onto I-90 E/I-94 E                       |  |  |  |  |
|                                                            |    | 1.5 mi                                               |  |  |  |  |

| ۴                                                            |     | Use the right 2 lanes to take exit 53 to merge I-55 S/Stevenson Expy toward St Louis Continue to follow I-55 S | 2 <b>onto</b>        |  |  |  |
|--------------------------------------------------------------|-----|----------------------------------------------------------------------------------------------------------------|----------------------|--|--|--|
| 1                                                            | 7.  | Take exit 163 for I-74 W toward Peoria                                                                         | - 0.5 mi             |  |  |  |
| 1                                                            | 8.  | Continue onto I-74                                                                                             | 27.4 mi              |  |  |  |
| ٦                                                            | 9.  | Use the left 2 lanes to take exit 99 for I-474 V<br>toward Moline-Rock Island/Pekin                            | _,                   |  |  |  |
| t                                                            | 10. | Continue onto I-474 W                                                                                          | - 1.2 mi             |  |  |  |
| ۲                                                            | 11. | Take exit 6B to merge onto SW Adams St                                                                         | - 6.4 mi<br>- 0.4 mi |  |  |  |
| Continue on SW Adams St. Take S Griswold St to W Grinnell St |     |                                                                                                                |                      |  |  |  |
| *                                                            | 12. |                                                                                                                | (1.2 mi)             |  |  |  |
| 4                                                            | 13. | Turn left onto S Griswold St                                                                                   | - 0.5 mi             |  |  |  |
|                                                              |     |                                                                                                                | - 0.4 mi             |  |  |  |

## 2906 W Grinnell St

Peoria, IL 61605, USA

These directions are for planning purposes only. You may find that construction projects, traffic, weather, or other events may cause conditions to differ from the map results, and you should plan your route accordingly. You must obey all signs or notices regarding your route.

14. Turn left onto W Grinnell StDestination will be on the left

0.3 mi