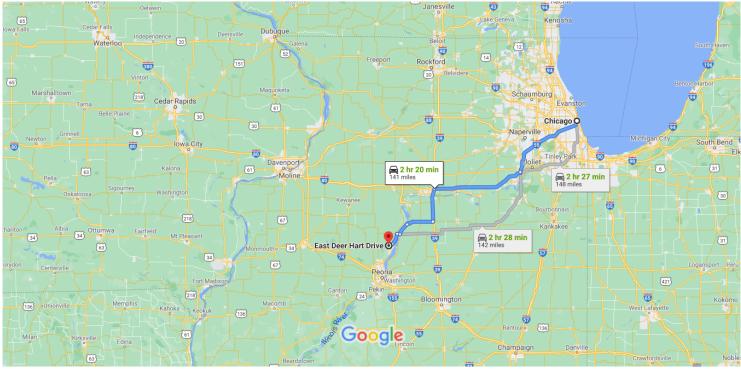

# Google Maps Chicago, IL, USA to East Deer Hart Drive

Map data ©2021 Google 50 km

### Chicago

Illinois, USA

## E Deer Hart Dr

Illinois 61523, USA

These directions are for planning purposes only. You may find that construction projects, traffic, weather, or other events may cause conditions to differ from the map results, and you should plan your route accordingly. You must obey all signs or notices regarding your route.