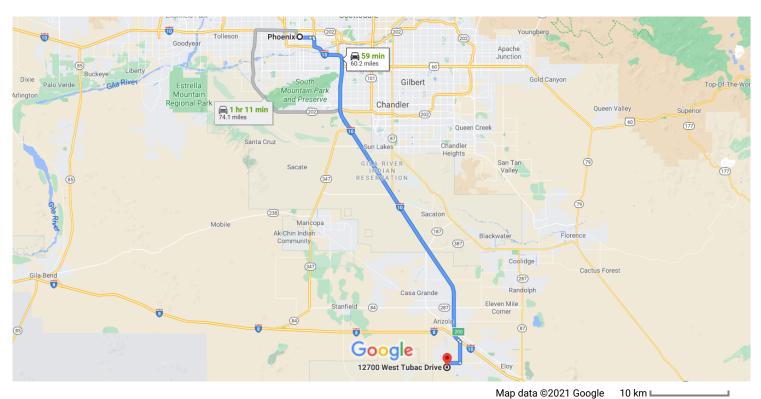

## Phoenix

Arizona, USA

## Get on I-10 E from W Jefferson St

|                                                                    |    | 7 min (2.5 mi)                                   |  |  |  |
|--------------------------------------------------------------------|----|--------------------------------------------------|--|--|--|
| 1                                                                  | 1. | Head west on W Washington St toward 1st Ave      |  |  |  |
| 4                                                                  | 2. | Use the left lane to turn left onto S 1st Ave    |  |  |  |
| 4                                                                  | 3. |                                                  |  |  |  |
| Ļ                                                                  | 4. | Keep right to continue on E Jefferson St  0.5 mi |  |  |  |
| *                                                                  | 5. | •••                                              |  |  |  |
| Follow I-10 E to Eloy. Take exit 200 from I-10 E  45 min (52.1 mi) |    |                                                  |  |  |  |
| *                                                                  | 6. | Merge onto I-10 E                                |  |  |  |
| ۲                                                                  | 7. | Take exit 200 toward Sunland Gin Rd/Arizona City |  |  |  |
|                                                                    |    | 6                                                |  |  |  |

## Continue on S Sunland Gin Rd. Take W Battaglia Dr to W Tubac Dr in Arizona City

|   |                                                       |              | — 9 min (5.5 mi) |
|---|-------------------------------------------------------|--------------|------------------|
| r | 8. Turn right onto S Sur                              | nland Gin Rd | ,                |
| Ļ | 9. Turn right onto W Ba                               | ttaglia Dr   | 3.1 mi           |
| 4 | 10. Turn left onto S Sar                              | nta Rosa Rd  | 1.8 mi           |
| Ļ | 11. Turn right onto W T  i Destination will be on the |              | ———— 0.6 mi      |
|   |                                                       |              | 0.1 mi           |

## 12700 W Tubac Dr

Arizona City, AZ 85123, USA

These directions are for planning purposes only. You may find that construction projects, traffic, weather, or other events may cause conditions to differ from the map results, and you should plan your route accordingly. You must obey all signs or notices regarding your route.