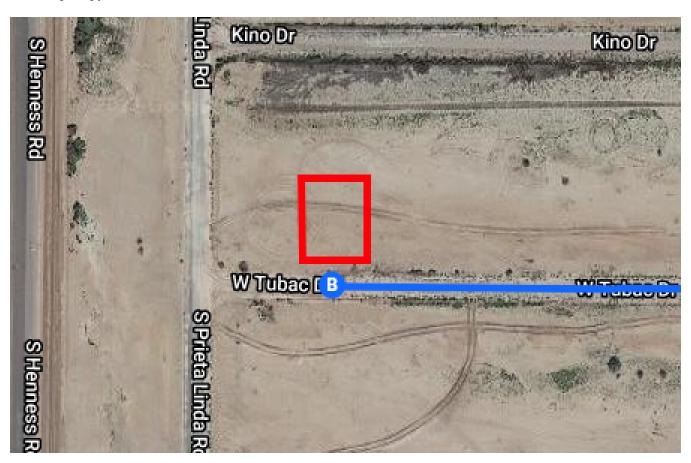

## Continue on S Sunland Gin Rd. Take W Battaglia Dr to W Tubac Dr in Arizona City

|          |     |                                  | — 9 min (5.6 mi) |
|----------|-----|----------------------------------|------------------|
| <b>I</b> | 8.  | Turn right onto S Sunland Gin Rd |                  |
|          |     |                                  | 3.1 mi           |
| <b>L</b> | 9.  | Turn right onto W Battaglia Dr   |                  |
|          |     |                                  | 1.8 mi           |
| 4        | 10. | Turn left onto S Santa Rosa Rd   |                  |
|          |     |                                  | 0.6 mi           |
| <b>F</b> | 11. | Turn right onto W Tubac Dr       |                  |
|          | 0   | Destination will be on the right |                  |
|          |     |                                  | 0.1 mi           |

## 12748 W Tubac Dr

Arizona City, AZ 85123, USA

These directions are for planning purposes only. You may find that construction projects, traffic, weather, or other events may cause conditions to differ from the map results, and you should plan your route accordingly. You must obey all signs or notices regarding your route.