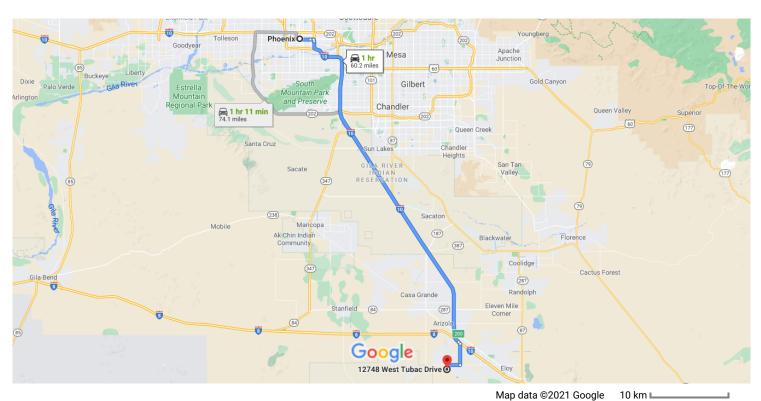

## Phoenix

Arizona, USA

## Get on I-10 E from W Jefferson St

|       |      | 7 min (2.5 mi)                                        | )        |  |  |
|-------|------|-------------------------------------------------------|----------|--|--|
| 1     | 1.   | ŭ                                                     |          |  |  |
| 4     | 2.   |                                                       | - 315 ft |  |  |
| 41    | 3.   | Use the left 2 lanes to turn left onto W Jefferson St | •        |  |  |
| •     |      | 1.6 m                                                 |          |  |  |
| Ļ     | 4.   | Keep right to continue on E Jefferson St              |          |  |  |
| *     | 5.   | Use the right lane to take the ramp to Tucson         | İ        |  |  |
|       |      | 0.3 m                                                 | i        |  |  |
| Follo | w I- | 10 E to Eloy. Take exit 200 from I-10 E               |          |  |  |
|       |      | 45 min (52.1 mi)                                      | )        |  |  |
| *     | 6.   | Merge onto I-10 E                                     |          |  |  |
| _     |      | 51.7 m                                                | İ        |  |  |
|       | 7.   | Take exit 200 toward Sunland Gin Rd/Arizona City      |          |  |  |
|       |      | 0.4 m                                                 | İ        |  |  |

## Continue on S Sunland Gin Rd. Take W Battaglia Dr to W Tubac Dr in Arizona City

|          |     |                                  | — 9 min (5.6 mi) |
|----------|-----|----------------------------------|------------------|
| <b>I</b> | 8.  | Turn right onto S Sunland Gin Rd |                  |
|          |     |                                  | 3.1 mi           |
| <b>L</b> | 9.  | Turn right onto W Battaglia Dr   |                  |
|          |     |                                  | 1.8 mi           |
| 4        | 10. | Turn left onto S Santa Rosa Rd   |                  |
|          |     |                                  | 0.6 mi           |
| <b>F</b> | 11. | Turn right onto W Tubac Dr       |                  |
|          | 0   | Destination will be on the right |                  |
|          |     |                                  | 0.1 mi           |

## 12748 W Tubac Dr

Arizona City, AZ 85123, USA

These directions are for planning purposes only. You may find that construction projects, traffic, weather, or other events may cause conditions to differ from the map results, and you should plan your route accordingly. You must obey all signs or notices regarding your route.