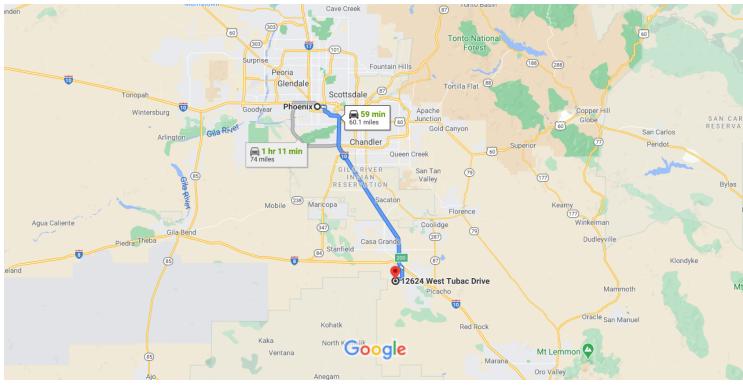

# Google Maps Phoenix, AZ, USA to 12624 W Tubac Dr, Arizona City, Drive 60.1 miles, 59 min AZ 85123, USA

Map data ©2021 Google, INEGI 20 km

### Phoenix

Arizona, USA

### 12624 W Tubac Dr

Arizona City, AZ 85123, USA

These directions are for planning purposes only. You may find that construction projects, traffic, weather, or other events may cause conditions to differ from the map results, and you should plan your route accordingly. You must obey all signs or notices regarding your route.