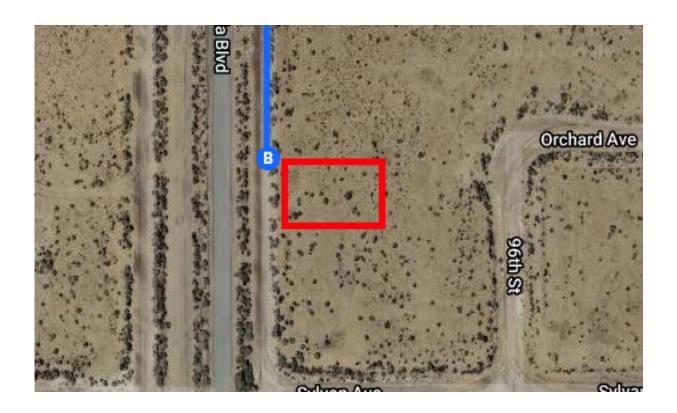

i) — 4.9 mi — 0.3 mi fornia — 7.8 mi — 1.0 mi                |
| calif | 13.<br>14.<br>15.        | Turn right onto CA-14 N/Midland Trail  Take exit 73 for California City Blvd  Keep right at the fork and merge onto California City Blvd/Ransburg Cutoff Rd  Continue to follow California City Blvd  Turn right onto Neuralia Rd                              | (16.2 mi)  — 4.9 mi  — 0.3 mi  fornia  — 7.8 mi  — 1.0 mi  — 1.5 mi |
| calif | 13.<br>14.<br>15.<br>16. | Turn right onto CA-14 N/Midland Trail  Take exit 73 for California City Blvd  Keep right at the fork and merge onto California City Blvd/Ransburg Cutoff Rd  Continue to follow California City Blvd  Turn right onto Neuralia Rd  Turn left onto Redwood Blvd | (16.2 mi) — 4.9 mi — 0.3 mi fornia — 7.8 mi — 1.0 mi                |

0.1 mi