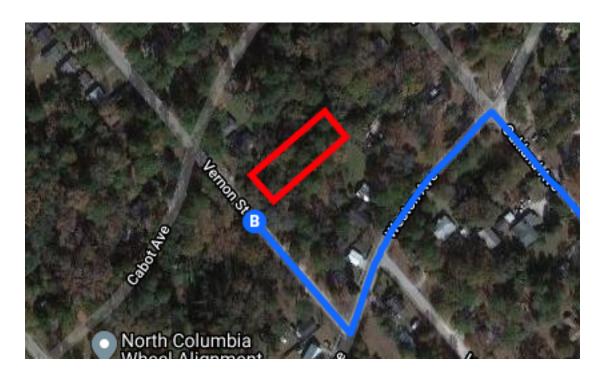

| 4 | 8. Turn left onto Oakland Ave                                                               | 2 min (0.6 mi) |
|---|---------------------------------------------------------------------------------------------|----------------|
| 4 | 9. Turn left onto Weston Ave                                                                | 0.4 mi         |
| Ļ | <ul><li>10. Turn right onto Vernon St</li><li>i) Destination will be on the right</li></ul> | 0.1 mi         |
|   |                                                                                             | 361 ft         |