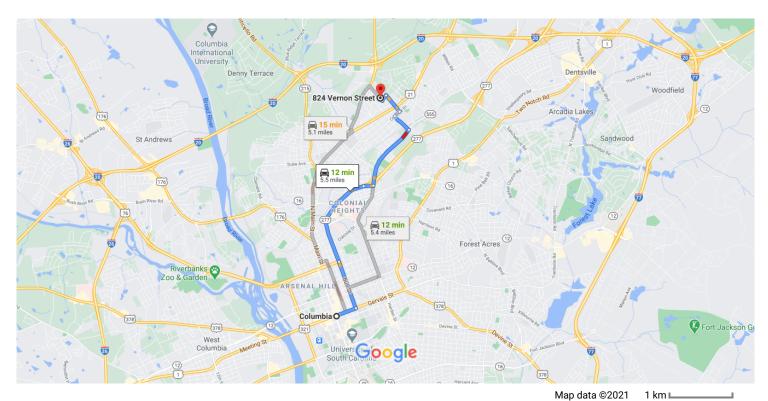

## Columbia

South Carolina, USA

## Take Bull St, SC-277 N and SC-555 N/Farrow Rd to Gary St

|          |    |                                        | 9 min (4.4 mi)  |
|----------|----|----------------------------------------|-----------------|
| 1        | 1. | Head east on Gervais St toward Main S  |                 |
| 4        | 2. | Turn left onto Bull St                 | 0.4 mi          |
| 1        | 3. | Continue straight onto SC-277 N/Bull S | 0.9 mi          |
|          | U  | Continue to follow SC-277 N            | ——— 1.7 mi      |
| r        | 4. | Take the SC-555/Farrow Rd exit         | 0.2 mi          |
| 4        | 5. | Turn left onto SC-555 N/Farrow Rd      | 1.2 mi          |
| 4        | 6. | Turn left onto Gary St                 | 1 min (0.4 mi)  |
| <b>L</b> | 7. | Turn right onto Colonial Dr            | , ,             |
|          |    |                                        | — 19 s (0.1 mi) |

| 4 | 8. Turn left onto Oakland Ave                                                               | 2 min (0.6 mi) |
|---|---------------------------------------------------------------------------------------------|----------------|
| 4 | 9. Turn left onto Weston Ave                                                                | 0.4 mi         |
| Ļ | <ul><li>10. Turn right onto Vernon St</li><li>i) Destination will be on the right</li></ul> | 0.1 mi         |
|   |                                                                                             | 361 ft         |