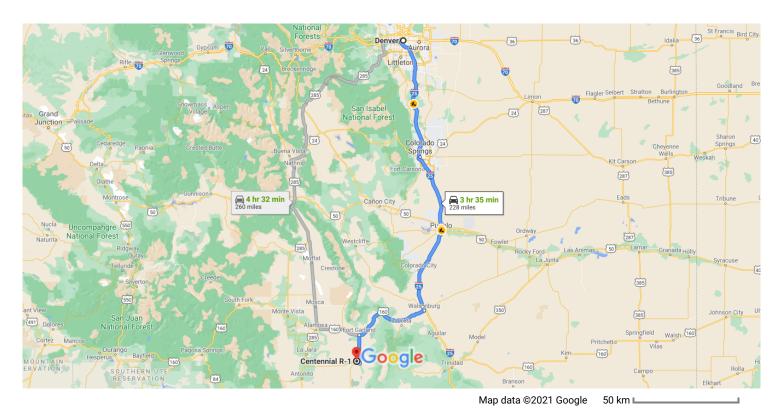

## Denver

Colorado, USA

## Get on I-25 S from W Colfax Ave

|          |    | 7 mi                                                                    | n (1.9 mi)            |
|----------|----|-------------------------------------------------------------------------|-----------------------|
| 1        | 1. | Head northwest toward Cleveland Pl                                      | 1 (1.91111)           |
| 4        | 2. | Turn left onto Cleveland Pl                                             | — 157 ft              |
| <b>L</b> | 3. | Turn right onto 15th St                                                 | — 282 ft              |
| 4        | 4. | Turn left onto Tremont PI                                               | — 0.1 mi              |
| Γ*       |    | Turn right onto W Colfax Ave Pass by McDonald's (on the left in 0.6 mi) | — 0.2 mi              |
| *        | 6. | Use the right lane to merge onto I-25 S via the ramp to Colo Spgs       | — 0.9 mi<br><b>1е</b> |
|          |    |                                                                         | — 0.6 mi              |

## Follow I-25 S to I-25BL S in Huerfano County. Take exit 52 from I-25 S $\,$

2 hr 18 min (158 mi)

| * | 7. | Merge onto I-25 S                                                                | 158 mi   |
|---|----|----------------------------------------------------------------------------------|----------|
| ۲ | 8. | Take exit 52 for I-25 S toward US-160<br>W/Walsenburg/Alamosa                    |          |
| 7 | 9. | Keep right at the fork, follow signs for I-25BL S/US-160 and merge onto I-25BL S | - 0.3 mi |
|   |    |                                                                                  | 226 ft   |

## Follow US-160 W and CO-159 S to Rd 17.5 in Costilla County

|    |     |                                                                 | 1 hr 11 min (67.8 mi) |
|----|-----|-----------------------------------------------------------------|-----------------------|
| *  | 10. | Merge onto I-25BL S                                             | ,                     |
| 1  | 11. | Continue straight to stay on I-25B                              |                       |
| Ļ  |     | Turn right onto US-160 W/W 7th S<br>Continue to follow US-160 W | 2.5 mi                |
| 4  | 13. | Turn left onto CO-159 S                                         | 47.0 mi               |
| Ļ  | 14. | Turn right onto CO-142 W                                        | 15.7 mi               |
| Γ* | 15. | Turn right toward Rd 17.5                                       | 2.5 m                 |
| 1  |     | Continue onto Rd 17.5 Destination will be on the left           | 20011                 |
|    |     |                                                                 | 0.3 mi                |