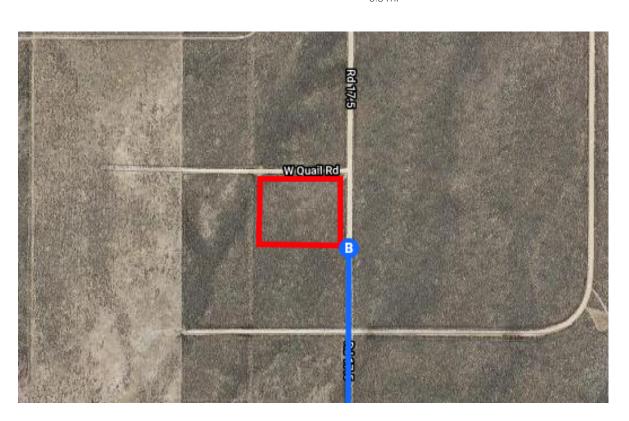

## Follow US-160 W and CO-159 S to Rd 17.5 in Costilla County

|    |     |                                                                 | 1 hr 11 min (67.8 mi) |
|----|-----|-----------------------------------------------------------------|-----------------------|
| *  | 10. | Merge onto I-25BL S                                             | ,                     |
| 1  | 11. | Continue straight to stay on I-25B                              |                       |
| Ļ  |     | Turn right onto US-160 W/W 7th S<br>Continue to follow US-160 W | 2.5 mi                |
| 4  | 13. | Turn left onto CO-159 S                                         | 47.0 mi               |
| Ļ  | 14. | Turn right onto CO-142 W                                        | 15.7 mi               |
| Γ* | 15. | Turn right toward Rd 17.5                                       | 2.5 m                 |
| 1  |     | Continue onto Rd 17.5 Destination will be on the left           | 20011                 |
|    |     |                                                                 | 0.3 mi                |