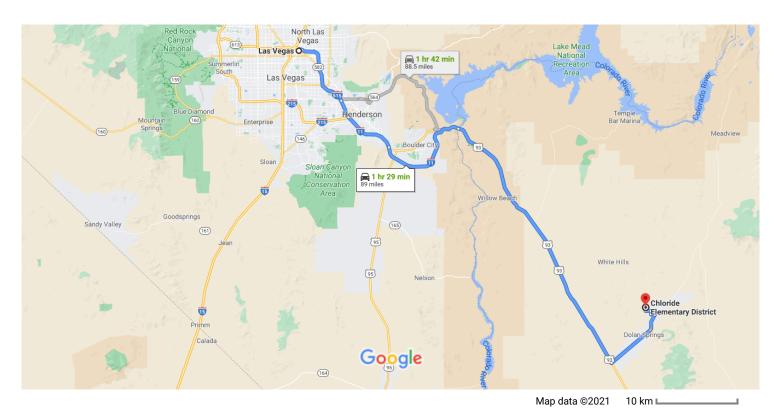

## Las Vegas

Nevada, USA

## Get on I-515 S/US-93 S/US-95 S

|   |    | 2 min (0.5 mi)                                           |  |  |
|---|----|----------------------------------------------------------|--|--|
| 1 | 1. | Head northeast on Las Vegas Blvd N toward E<br>Ogden Ave |  |  |
|   | 0  | Pass by 7-Eleven (on the right)                          |  |  |
|   |    | 0.2 mi                                                   |  |  |
| * | 2. | Turn right to merge onto I-515 S/US-93 S/US-95 S         |  |  |
|   |    | 0.3 mi                                                   |  |  |

## Take I-11 S and US-93 S to Pierce Ferry Rd in Mohave County

|   | •  | 1 hr 8 mi                          | n (76.6 mi)   |
|---|----|------------------------------------|---------------|
| * | 3. | Merge onto I-515 S/US-93 S/US-95 S | 11 (70.01111) |
| 4 | 4. | Keep left to continue on I-515 S   | — 10.5 mi     |
| 1 | 5. | Continue onto I-11 S               | — 2.5 mi      |
| 4 | 6. | Keep left to stay on I-11 S        | — 7.6 mi      |
|   |    |                                    | — 15.4 mi     |

40.5 mi

## Continue on Pierce Ferry Rd. Drive to 19th St

|            |                                                   | — 18 min (11.9 mi) |
|------------|---------------------------------------------------|--------------------|
| 4          | 8. Turn left onto Pierce Ferry Rd                 |                    |
|            |                                                   | 9.6 mi             |
| 4          | 9. Turn left onto 17th St                         |                    |
|            |                                                   | 0.5 mi             |
| <b>L</b>   | 10. Turn right onto Laurel Rd                     |                    |
|            |                                                   | 0.5 mi             |
| 4          | 11. Turn left onto 18th St                        |                    |
|            |                                                   | 0.8 mi             |
| <b>L</b> → | 12. Turn right onto Kenmore Dr                    |                    |
|            |                                                   | 0.5 mi             |
| 4          | 13. Turn left onto 19th St                        |                    |
|            | <ul><li>Destination will be on the left</li></ul> |                    |
|            |                                                   | 36 ft              |