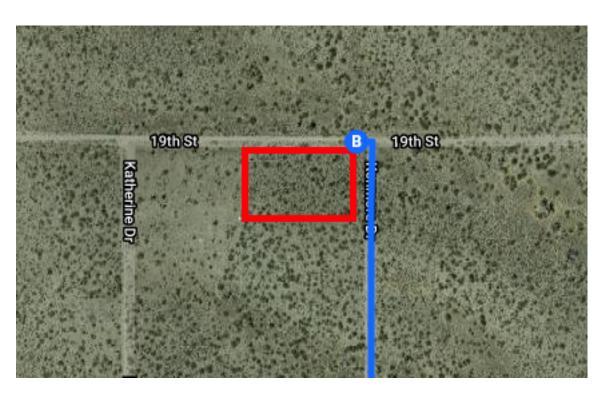

## Continue on Pierce Ferry Rd. Drive to 19th St

|            |                                                   | — 18 min (11.9 mi) |
|------------|---------------------------------------------------|--------------------|
| 4          | 8. Turn left onto Pierce Ferry Rd                 |                    |
|            |                                                   | 9.6 mi             |
| 4          | 9. Turn left onto 17th St                         |                    |
|            |                                                   | 0.5 mi             |
| <b>L</b>   | 10. Turn right onto Laurel Rd                     |                    |
|            |                                                   | 0.5 mi             |
| 4          | 11. Turn left onto 18th St                        |                    |
|            |                                                   | 0.8 mi             |
| <b>L</b> → | 12. Turn right onto Kenmore Dr                    |                    |
|            |                                                   | 0.5 mi             |
| 4          | 13. Turn left onto 19th St                        |                    |
|            | <ul><li>Destination will be on the left</li></ul> |                    |
|            |                                                   | 36 ft              |