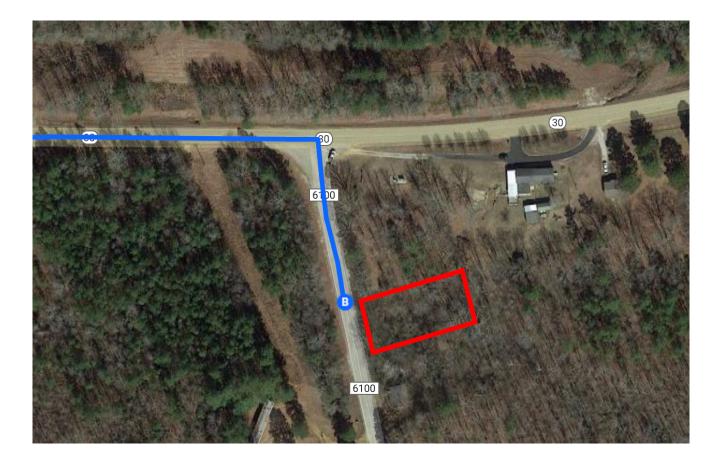

## Follow MS-30 E to Co Rd 6100 in Prentiss County

|    |                                                                                                   | – 24 min (20.7 mi) |
|----|---------------------------------------------------------------------------------------------------|--------------------|
| 4  | <ul><li>13. Turn left onto MS-15/MS-30 E</li><li>Pass by Subway (on the left in 0.9 mi)</li></ul> |                    |
|    |                                                                                                   | ——— 1.7 mi         |
| -1 | 14. Turn right onto MS-30 E                                                                       |                    |
|    |                                                                                                   | 19.0 mi            |
| 4  | 15. Turn right onto Co Rd 6100                                                                    |                    |
|    | <ol> <li>Destination will be on the left</li> </ol>                                               |                    |
|    | _                                                                                                 | 285 ft             |