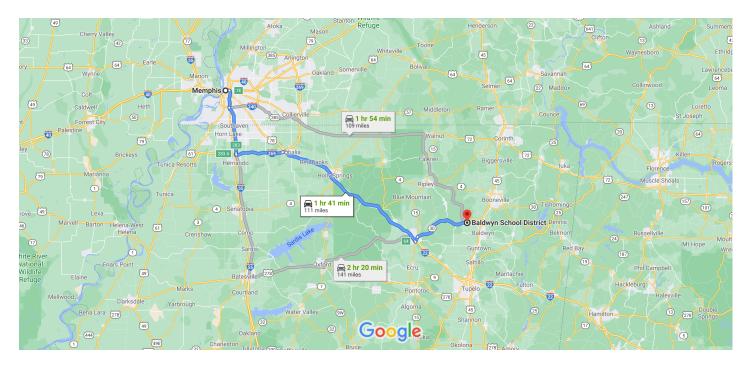

## Google Maps

Map data ©2021 Google 20 km 🛌

## Memphis

Tennessee, USA

## Get on I-40

|                                                                                                         |          | 1 min (0.4 mi)                                                                                                                                                                                                                              |  |  |  |  |
|---------------------------------------------------------------------------------------------------------|----------|---------------------------------------------------------------------------------------------------------------------------------------------------------------------------------------------------------------------------------------------|--|--|--|--|
| 4                                                                                                       | 1.       | Head east on Poplar Ave toward N B.B. King Blvd                                                                                                                                                                                             |  |  |  |  |
| 4                                                                                                       | 2.       | 203 ft<br>Turn left onto N B.B. King Blvd                                                                                                                                                                                                   |  |  |  |  |
| 4                                                                                                       | 3.       | Turn right onto the I-40 E ramp to Nashville                                                                                                                                                                                                |  |  |  |  |
|                                                                                                         |          | 0.1111                                                                                                                                                                                                                                      |  |  |  |  |
| Follow I-69, I-269 N and I-22/US-78 E to MS-15/MS-30 E in<br>New Albany. Take exit 64 from I-22/US-78 E |          |                                                                                                                                                                                                                                             |  |  |  |  |
| New                                                                                                     | AIDa     | 1 hr 20 min (89.8 mi)                                                                                                                                                                                                                       |  |  |  |  |
| New                                                                                                     | Alba     | 1 hr 20 min (89.8 mi)<br>Merge onto I-40                                                                                                                                                                                                    |  |  |  |  |
|                                                                                                         | 4.<br>5. | 1 hr 20 min (89.8 mi)                                                                                                                                                                                                                       |  |  |  |  |
| 4                                                                                                       | 4.<br>5. | 1 hr 20 min (89.8 mi)<br>Merge onto I-40<br>1.1 mi<br>Use the right 2 lanes to take exit 1E to merge onto<br>I-240 S/I-69 toward Jackson Miss                                                                                               |  |  |  |  |
| 4                                                                                                       | 4.<br>5. | 1 hr 20 min (89.8 mi)<br>Merge onto I-40<br>1.1 mi<br>Use the right 2 lanes to take exit 1E to merge onto<br>I-240 S/I-69 toward Jackson Miss<br>Continue to follow I-69                                                                    |  |  |  |  |
| 4                                                                                                       | 4.<br>5. | 1 hr 20 min (89.8 mi)<br>Merge onto I-40<br>1.1 mi<br>Use the right 2 lanes to take exit 1E to merge onto<br>I-240 S/I-69 toward Jackson Miss<br>Continue to follow I-69<br>5.6 mi<br>Keep right to continue on I-69 S, follow signs for I- |  |  |  |  |

| 4 | 7.  | Take exit 283 for I-69/MS-304 toward Tunica                                                                    | - 0.3 mi            |  |
|---|-----|----------------------------------------------------------------------------------------------------------------|---------------------|--|
| 4 | 8.  | Keep left at the fork to continue on Exit 283 A,<br>follow signs for I-269 N and merge onto I-69<br>N/MS-304 E |                     |  |
| 4 | 9.  | Continue onto I-269 N/MS-304                                                                                   | - 0.8 mi<br>14.8 mi |  |
| 4 | 10. | Take the I-22 E/US-78 E exit toward Tupelo                                                                     | - 1.3 mi            |  |
| 4 | 11. | Merge onto I-22/US-78 E                                                                                        | 51.3 mi             |  |
| 4 | 12. | Take exit 64 toward MS-15/MS-30 E                                                                              | - 0.3 mi            |  |
|   |     |                                                                                                                | 0.0111              |  |

## Follow MS-30 E to Co Rd 6100 in Prentiss County

|    |                                                                                                   | – 24 min (20.7 mi) |
|----|---------------------------------------------------------------------------------------------------|--------------------|
| 4  | <ul><li>13. Turn left onto MS-15/MS-30 E</li><li>Pass by Subway (on the left in 0.9 mi)</li></ul> |                    |
|    |                                                                                                   | ——— 1.7 mi         |
| -1 | 14. Turn right onto MS-30 E                                                                       |                    |
|    |                                                                                                   | 19.0 mi            |
| 4  | 15. Turn right onto Co Rd 6100                                                                    |                    |
|    | <ol> <li>Destination will be on the left</li> </ol>                                               |                    |
|    | _                                                                                                 | 285 ft             |