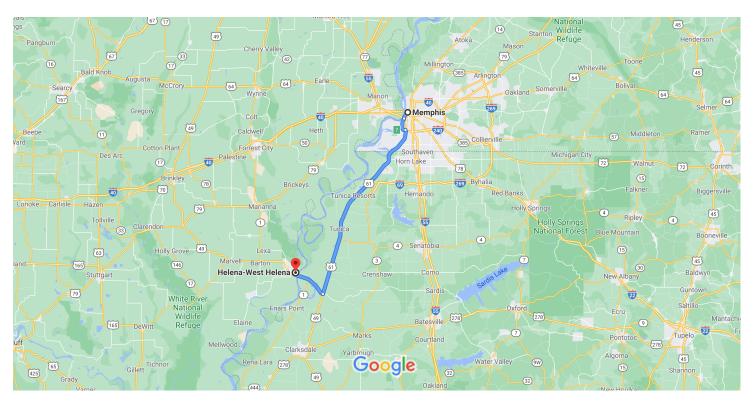

## Memphis

Tennessee, USA

## Take Riverside Dr to I-55

|    |                                      | 6 min (2.2 mi)                                                                                                                                                        |
|----|--------------------------------------|-----------------------------------------------------------------------------------------------------------------------------------------------------------------------|
| 1. | Head west on Poplar Ave toward N 2nd | , ,                                                                                                                                                                   |
|    |                                      | 194 ft                                                                                                                                                                |
| 2. | Turn left onto N 2nd St              |                                                                                                                                                                       |
|    |                                      | 0.2 mi                                                                                                                                                                |
| 3. | Turn right onto Jefferson Ave        |                                                                                                                                                                       |
|    |                                      | 0.2 mi                                                                                                                                                                |
| 4. | Turn left onto Riverside Dr          |                                                                                                                                                                       |
|    |                                      | 1.8 mi                                                                                                                                                                |
|    | 2.                                   | <ol> <li>Head west on Poplar Ave toward N 2nd</li> <li>Turn left onto N 2nd St</li> <li>Turn right onto Jefferson Ave</li> <li>Turn left onto Riverside Dr</li> </ol> |

## Take US-61 S to Biscoe St in Helena-West Helena

1 hr 11 min (67.0 mi)

- 5. Continue onto I-55 (signs for Jackson Miss)
- 6. Take exit 7 to merge onto US-61 S/S 3rd St toward Vicksburg
  - ① Continue to follow US-61 S
  - 1 Entering Mississippi

52.9 mi

- **1** 7. Turn right onto US 49 N
  - **1** Entering Arkansas

\_\_\_\_\_\_ 10.1 mi

- 8. Turn right onto Biscoe St
  - Destination will be on the right

1 min (0.7 mi)