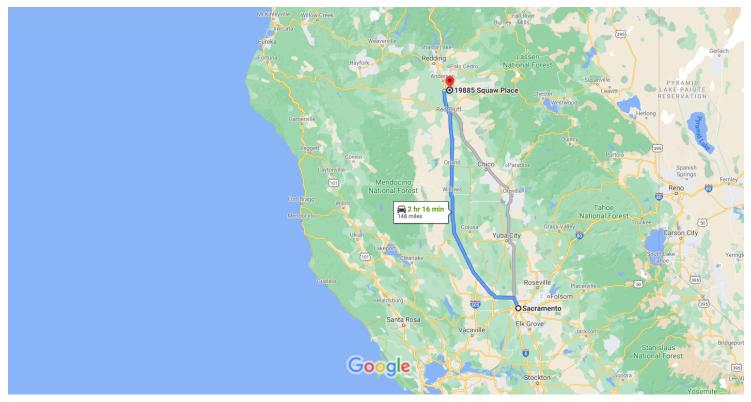

## Sacramento

California, USA

## Get on I-5 N from I St

|                                                                              |    | 4 min                                                                                        | (1.0 mi)                                |  |  |  |
|------------------------------------------------------------------------------|----|----------------------------------------------------------------------------------------------|-----------------------------------------|--|--|--|
| 4                                                                            | 1. | Head south on 9th St toward J St                                                             | 0544                                    |  |  |  |
| 4                                                                            | 2. | Turn left onto J St                                                                          | - 354 ft                                |  |  |  |
| 4                                                                            | 3. | Turn left at the 1st cross street onto 10th St                                               | <ul><li>400 ft</li><li>427 ft</li></ul> |  |  |  |
| 4                                                                            | 4. | Turn left onto I St                                                                          | – 427 II<br>– 0 4 mi                    |  |  |  |
| 4                                                                            | 5. | Use the right 2 lanes to turn right onto the I-5<br>N/State Hwy 99 ramp to Redding/Yuba City | 0                                       |  |  |  |
| Follow I-5 N to Tehama County. Take exit 662 from I-5 N  2 hr 8 min (143 mi) |    |                                                                                              |                                         |  |  |  |
| 4                                                                            | 6. |                                                                                              | (1401111)                               |  |  |  |
|                                                                              |    |                                                                                              | - 143 mi                                |  |  |  |

| 4 | 7. | Take exit 662 for Bowman Rd toward Cottonwood/County Rd A17                                             |
|---|----|---------------------------------------------------------------------------------------------------------|
|   |    | 0.3 mi                                                                                                  |
| 4 | 8. | Keep right at the fork, follow signs for Tehama<br>A17 County and merge onto County Rd<br>A17/Bowman Rd |
|   |    | 299 ft                                                                                                  |

## Follow Lake California Dr to Squaw Pl in Lake California

| ollow Lake California Di to Squaw Fi ili Lake California |                                        |          |  |  |  |
|----------------------------------------------------------|----------------------------------------|----------|--|--|--|
|                                                          | 6 min                                  | (3.8 mi) |  |  |  |
| 4                                                        | 9. Merge onto County Rd A17/Bowman Rd  |          |  |  |  |
|                                                          |                                        | - 272 ft |  |  |  |
| 4                                                        | 10. Turn right onto Lake California Dr |          |  |  |  |
|                                                          |                                        | - 3.7 mi |  |  |  |
| 4                                                        | 11. Turn left onto Squaw Pl            |          |  |  |  |
|                                                          | Destination will be on the left        |          |  |  |  |
|                                                          |                                        | – 190 ft |  |  |  |

## 19885 Squaw Pl

Cottonwood, CA 96022, USA

These directions are for planning purposes only. You may find that construction projects, traffic, weather, or other events may cause conditions to differ from the map results, and you should plan your route accordingly. You must obey all signs or notices regarding your route.