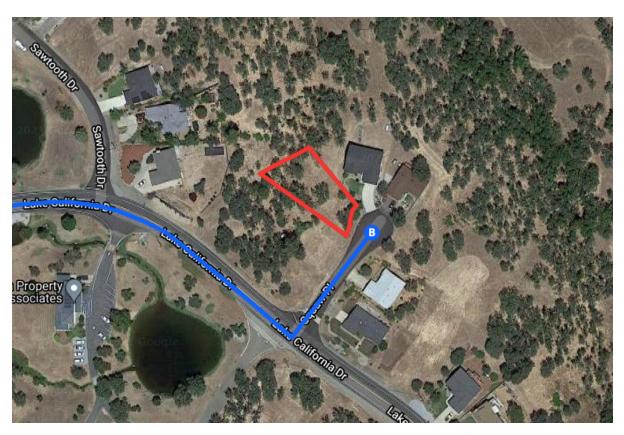

## Follow Lake California Dr to Squaw Pl in Lake California

| ollow Lake California Di to Squaw Fi ili Lake California |                                        |          |  |  |  |
|----------------------------------------------------------|----------------------------------------|----------|--|--|--|
|                                                          | 6 min                                  | (3.8 mi) |  |  |  |
| 4                                                        | 9. Merge onto County Rd A17/Bowman Rd  |          |  |  |  |
|                                                          |                                        | - 272 ft |  |  |  |
| 4                                                        | 10. Turn right onto Lake California Dr |          |  |  |  |
|                                                          |                                        | - 3.7 mi |  |  |  |
| 4                                                        | 11. Turn left onto Squaw Pl            |          |  |  |  |
|                                                          | Destination will be on the left        |          |  |  |  |
|                                                          |                                        | – 190 ft |  |  |  |

## 19885 Squaw Pl

Cottonwood, CA 96022, USA

These directions are for planning purposes only. You may find that construction projects, traffic, weather, or other events may cause conditions to differ from the map results, and you should plan your route accordingly. You must obey all signs or notices regarding your route.