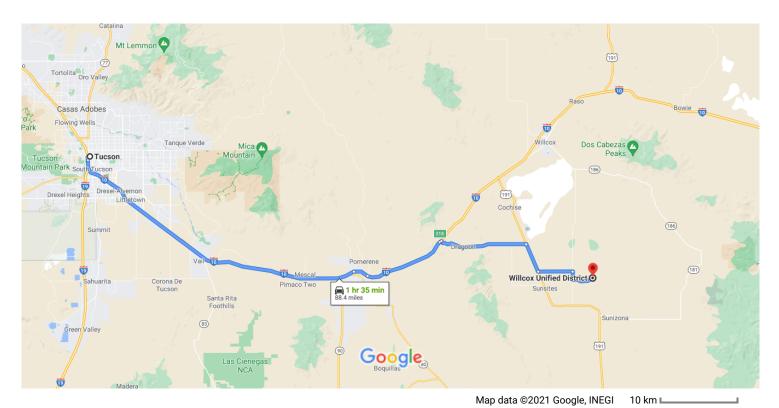

## Tucson

Arizona, USA

## Follow I-10 E to E Dragoon Rd in Cochise County. Take exit 318 from I-10 E $\,$

|   |    |                             | 53 min (60.6 mi) |
|---|----|-----------------------------|------------------|
| 4 | 5. | Merge onto I-10 E           |                  |
|   |    |                             | 45.8 mi          |
| 4 | 6. | Keep left to stay on I-10 E |                  |
|   |    |                             | 2.2 mi           |

| 4 | 7. | Keep left to stay on I-10 E  | - 12 3 mi  |
|---|----|------------------------------|------------|
| 4 | 8. | Take exit 318 for Dragoon Rd | - 12.31111 |
|   |    |                              | — 0.3 mi   |

## Continue on E Dragoon Rd. Take US-191 S and Birch Rd to S Quail Ridge Rd

|   |     |                                                                 | 38 min (27.0 mi) |
|---|-----|-----------------------------------------------------------------|------------------|
| 4 | 9.  | Turn right onto E Dragoon Rd                                    | 13.0 mi          |
| 4 | 10. | Turn right onto US-191 S                                        |                  |
| 4 | 11. | Turn left onto Birch Rd                                         | 4.4 mi           |
| 4 | 12. | Turn right onto Kansas Settlement F                             |                  |
| 4 | 13. | Turn left onto Deer Haven Ranch Rd                              |                  |
| 4 | 14. | Turn right at the 2nd cross street on<br>Ridge Rd               | to E Indian      |
| 4 |     | Turn left onto S Quail Ridge Rd Destination will be on the left | 2.4 mi           |
|   |     |                                                                 | 0.2 mi           |