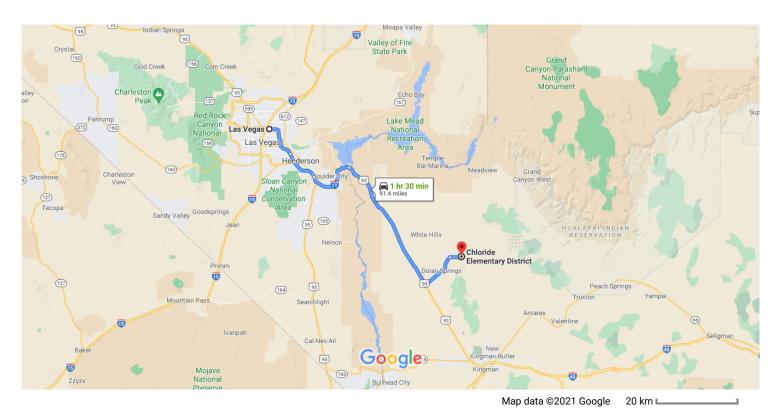

## Get on I-515 S/US-93 S/US-95 S

2 min (0.5 mi)

1. Head northeast on Las Vegas Blvd N toward E
Ogden Ave
Pass by 7-Eleven (on the right)

0.2 mi

2. Turn right to merge onto I-515 S/US-93 S/US-95 S

## Take I-11 S and US-93 S to Pierce Ferry Rd in Mohave County

|    |    | 1 h                                | ır 8 min (76.6 mi) |
|----|----|------------------------------------|--------------------|
| 4  | 3. | Merge onto I-515 S/US-93 S/US-95 S | , ,                |
| И  | 1  | Voon left to continue on LE15 C    | ——— 10.5 mi        |
| -1 | 4. | Keep left to continue on I-515 S   | 2.5 mi             |
| 4  | 5. | Continue onto I-11 S               |                    |
| И  | 6  | Voor left to stay on I 11 C        | 7.6 mi             |
| -1 | 0. | Keep left to stay on I-11 S        | 15.4 mi            |
|    |    |                                    |                    |

7. Continue onto US-93 S

1 Entering Arizona

40.5 mi

## Continue on Pierce Ferry Rd. Drive to Silver Lode Dr

|   |                                                                                              | — 23 min (14.3 mi) |
|---|----------------------------------------------------------------------------------------------|--------------------|
| 4 | 8. Turn left onto Pierce Ferry Rd                                                            |                    |
|   |                                                                                              | 10.9 mi            |
| 4 | 9. Turn right onto 19th St                                                                   |                    |
|   |                                                                                              | 3.2 mi             |
| 4 | <ul><li>10. Turn left onto Silver Lode Dr</li><li>Destination will be on the right</li></ul> |                    |
|   | Destination will be on the right                                                             | 0.0                |
|   |                                                                                              | 0.2 mi             |