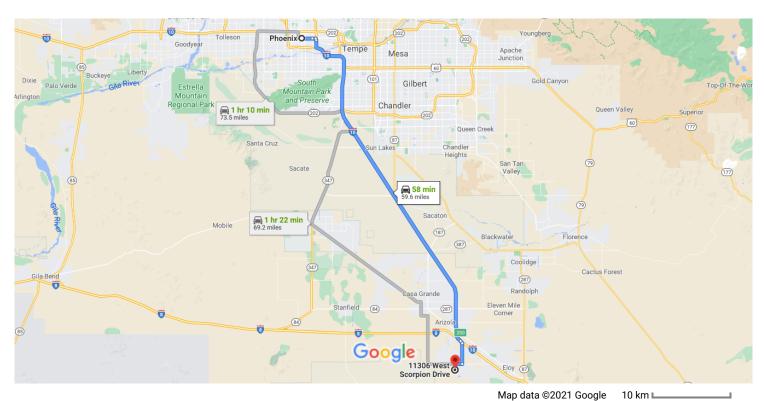

## Phoenix

Arizona, USA

## Get on I-10 E from W Jefferson St

|                                                  |    | 7 min (2.5 mi)                                        |  |  |  |
|--------------------------------------------------|----|-------------------------------------------------------|--|--|--|
| 4                                                | 1. | Head west on W Washington St toward 1st Ave           |  |  |  |
|                                                  |    | 315 ft                                                |  |  |  |
| 4                                                | 2. | Use the left lane to turn left onto S 1st Ave         |  |  |  |
|                                                  |    | 397 ft                                                |  |  |  |
| 4                                                | 3. | Use the left 2 lanes to turn left onto W Jefferson St |  |  |  |
|                                                  |    | 1.6 mi                                                |  |  |  |
| 4                                                | 4. | Keep right to continue on E Jefferson St              |  |  |  |
|                                                  |    | 0.5 mi                                                |  |  |  |
| 4                                                | 5. | Use the right lane to take the ramp to Tucson         |  |  |  |
|                                                  |    | 0.3 mi                                                |  |  |  |
|                                                  |    |                                                       |  |  |  |
| Follow I-10 E to Eloy. Take exit 200 from I-10 E |    |                                                       |  |  |  |
|                                                  |    | 45 min (52.1 mi)                                      |  |  |  |
| 4                                                | 6. | Merge onto I-10 E                                     |  |  |  |
|                                                  |    | 51.7 mi                                               |  |  |  |
| 4                                                | 7. | Take exit 200 toward Sunland Gin Rd/Arizona City      |  |  |  |
|                                                  |    | 0.4 mi                                                |  |  |  |

## Continue on S Sunland Gin Rd. Take W Battaglia Dr to W Scorpion Dr in Arizona City

|   |     | 8 r                                         | nin (5.0 mi) |
|---|-----|---------------------------------------------|--------------|
| 4 | 8.  | Turn right onto S Sunland Gin Rd            |              |
|   |     |                                             | 3.1 mi       |
| 4 | 9.  | Turn right onto W Battaglia Dr              |              |
|   |     |                                             | — 1.0 mi     |
| 4 | 10. | Turn left onto Lamb Rd                      |              |
|   |     |                                             | 0.8 mi       |
| 4 | 11. | Turn right onto W Xavier Dr                 |              |
|   |     |                                             | —— 184 ft    |
| 4 | 12. | Turn left at the 1st cross street onto Burn | na Rd        |
|   |     |                                             | 0.1 mi       |
| 4 | 13. | Turn right onto W Scorpion Dr               |              |
|   | 0   | Destination will be on the right            |              |
|   |     |                                             | 62 ft        |

## 11306 W Scorpion Dr

Arizona City, AZ 85123, USA

These directions are for planning purposes only. You may find that construction projects, traffic, weather, or other events may cause conditions to differ from the map results, and you should plan your route accordingly. You must obey all signs or notices regarding your route.