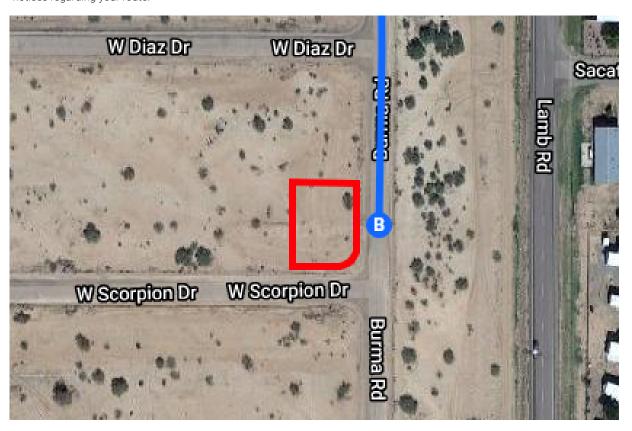

## Continue on S Sunland Gin Rd. Take W Battaglia Dr to W Scorpion Dr in Arizona City

|   |     | 8 r                                         | nin (5.0 mi) |
|---|-----|---------------------------------------------|--------------|
| 4 | 8.  | Turn right onto S Sunland Gin Rd            |              |
|   |     |                                             | 3.1 mi       |
| 4 | 9.  | Turn right onto W Battaglia Dr              |              |
|   |     |                                             | — 1.0 mi     |
| 4 | 10. | Turn left onto Lamb Rd                      |              |
|   |     |                                             | 0.8 mi       |
| 4 | 11. | Turn right onto W Xavier Dr                 |              |
|   |     |                                             | —— 184 ft    |
| 4 | 12. | Turn left at the 1st cross street onto Burn | na Rd        |
|   |     |                                             | 0.1 mi       |
| 4 | 13. | Turn right onto W Scorpion Dr               |              |
|   | 0   | Destination will be on the right            |              |
|   |     |                                             | 62 ft        |

## 11306 W Scorpion Dr

Arizona City, AZ 85123, USA

These directions are for planning purposes only. You may find that construction projects, traffic, weather, or other events may cause conditions to differ from the map results, and you should plan your route accordingly. You must obey all signs or notices regarding your route.