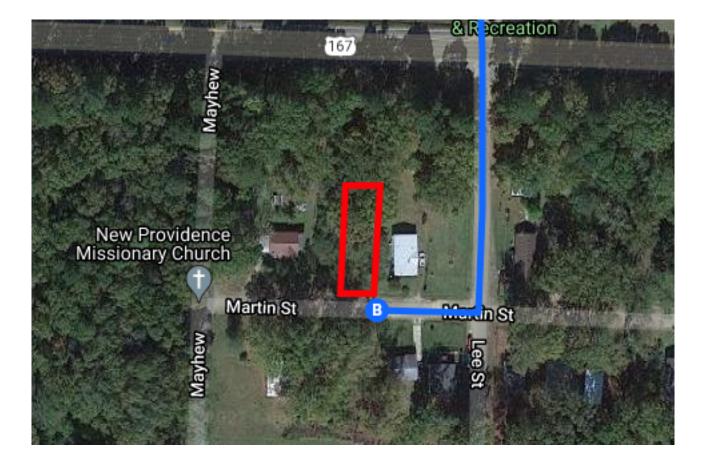

### Continue on Lee St. Drive to Martin St

|   |                                                                                                               | 1 min (0.1 mi)     |  |
|---|---------------------------------------------------------------------------------------------------------------|--------------------|--|
| 4 | 11. Turn left onto Lee St                                                                                     | 1 11111 (0.1 1111) |  |
|   |                                                                                                               | 384 ft             |  |
| 4 | <ul><li>12. Turn right at the 1st cross street onto Martin</li><li>Destination will be on the right</li></ul> |                    |  |
|   |                                                                                                               | 125 ft             |  |