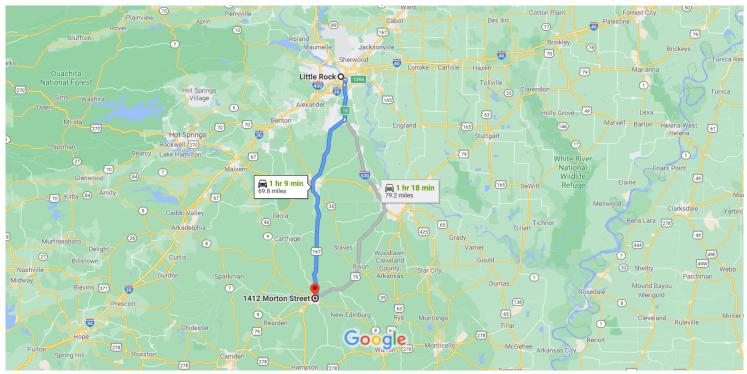

#### Follow I-530 S and US-167 S to Lee St in Fordyce

1 hr 6 min (69.4 mi) Merge onto I-630 E 4 4. 1.4 mi 4 5. Use any lane to take exit 139A-139B to merge onto I-30 W toward Texarkana 1.6 mi Keep left at the fork to continue on US-167 S/US-4 6. 65 S

| 4 | 7.  | Continue onto I-530 S/US-167 S/US-65 S                         | 0.7 mi   |
|---|-----|----------------------------------------------------------------|----------|
| 4 | 8.  | Take exit 10 for US-167 S toward<br>Sheridan/Fordyce/El Dorado | — 9.7 mi |
| 4 | 9.  | Continue onto US-167 S                                         | — 0.4 mi |
| 4 | 10. | Turn right onto US-167 S/US-79 S                               | 55.6 mi  |
|   |     |                                                                | — 0.5 mi |

### Continue on Lee St. Drive to Martin St

|   |                                                                                                               | 1 min (0.1 mi)     |  |
|---|---------------------------------------------------------------------------------------------------------------|--------------------|--|
| 4 | 11. Turn left onto Lee St                                                                                     | 1 11111 (0.1 1111) |  |
|   |                                                                                                               | 384 ft             |  |
| 4 | <ul><li>12. Turn right at the 1st cross street onto Martin</li><li>Destination will be on the right</li></ul> |                    |  |
|   |                                                                                                               | 125 ft             |  |