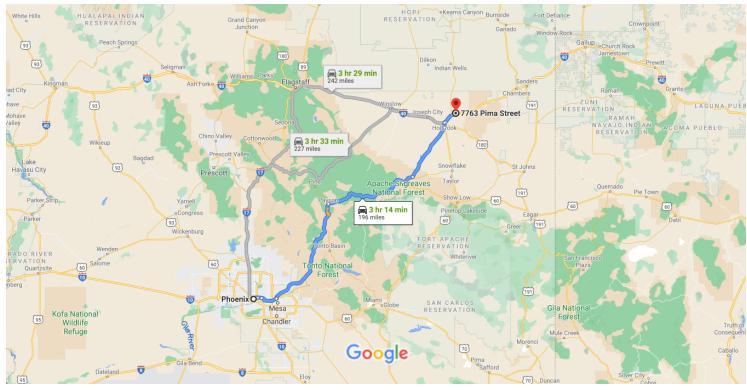

# Google Maps Phoenix, AZ, USA to 7763 Pima St, Holbrook, AZ Drive 196 miles, 3 hr 14 min 86025, USA

Map data ©2021 Google, INEGI 50 km 🖿

## 7763 Pima St

Holbrook, AZ 86025, USA

These directions are for planning purposes only. You may find that construction projects, traffic, weather, or other events may cause conditions to differ from the map results, and you should plan your route accordingly. You must obey all signs or notices regarding your route.