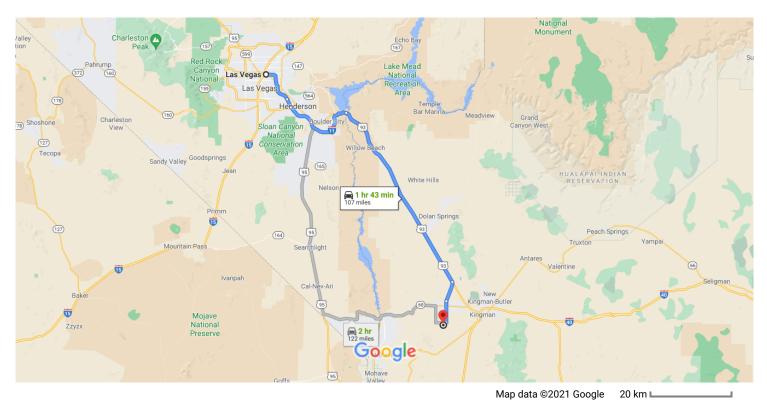

# Las Vegas

Nevada, USA

#### Get on I-515 S/US-93 S/US-95 S

2 min (0.5 mi)

- Head northeast on Las Vegas Blvd N toward E Ogden Ave
  - 1 Pass by 7-Eleven (on the right)

0.2 mi

2. Turn right to merge onto I-515 S/US-93 S/US-95 S

— 0.3 mi

# Take I-11 S and US-93 S to Legend Ranch Rd in Mohave County

| Ooui | ,  |                                  | 1 hr 23 min (93.4 mi) |
|------|----|----------------------------------|-----------------------|
| 4    | 3. | Merge onto I-515 S/US-93 S/US-95 | ` ,                   |
| 4    | 4. | Keep left to continue on I-515 S | 10.5 mi               |
| 4    | 5. | Continue onto I-11 S             | 2.5 mi                |
| 4    | 6. | Keep left to stay on I-11 S      | ———— 7.6 mi           |
|      |    |                                  | 15.4 mi               |

57.4 mi

### Continue on Legend Ranch Rd. Take Colorado Rd to Flint Rd

|   |                                                                                          | — 19 min (13.5 mi) |
|---|------------------------------------------------------------------------------------------|--------------------|
| 4 | 8. Turn right onto Legend Ranch Rd                                                       |                    |
| 4 | 9. Merge onto Colorado Rd                                                                | 5.7 mi             |
| 4 | 10. Turn right onto Shinarump Dr                                                         | 6.1 mi             |
| 4 | <ul><li>11. Turn left onto Flint Rd</li><li>i) Destination will be on the left</li></ul> | ———— 0.9 mi        |
|   |                                                                                          | 0.7 mi             |

## 2820 Flint Rd

Golden Valley, AZ 86413, USA

These directions are for planning purposes only. You may find that construction projects, traffic, weather, or other events may cause conditions to differ from the map results, and you should plan your route accordingly. You must obey all signs or notices regarding your route.