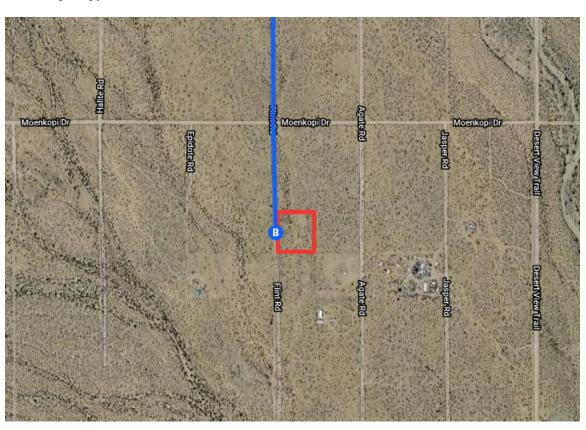

### Continue on Legend Ranch Rd. Take Colorado Rd to Flint Rd

|   |                                                                                          | — 19 min (13.5 mi) |
|---|------------------------------------------------------------------------------------------|--------------------|
| 4 | 8. Turn right onto Legend Ranch Rd                                                       |                    |
| 4 | 9. Merge onto Colorado Rd                                                                | 5.7 mi             |
| 4 | 10. Turn right onto Shinarump Dr                                                         | 6.1 mi             |
| 4 | <ul><li>11. Turn left onto Flint Rd</li><li>i) Destination will be on the left</li></ul> | ———— 0.9 mi        |
|   |                                                                                          | 0.7 mi             |

## 2820 Flint Rd

Golden Valley, AZ 86413, USA

These directions are for planning purposes only. You may find that construction projects, traffic, weather, or other events may cause conditions to differ from the map results, and you should plan your route accordingly. You must obey all signs or notices regarding your route.