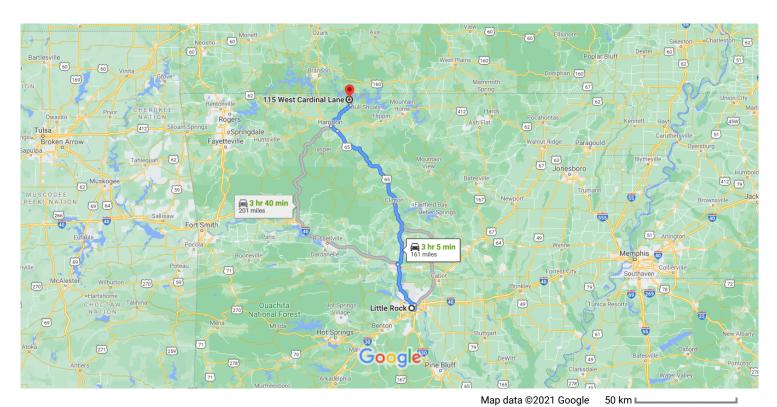

28.0 mi

## Little Rock

Arkansas, USA

## Get on I-630 E

|            |      | 2 min (0.3 mi)                                    |
|------------|------|---------------------------------------------------|
| 4          | 1.   | Head north toward W 8th St                        |
| 4          | 2.   | Turn right at the 1st cross street onto W 8th St  |
| 4          | 3.   | Take the ramp onto I-630 E                        |
|            |      | 0.1 m                                             |
| Follo      | w I- | 40 W/US-65 N to 3rd St in Harrison                |
| 4          | 4.   | Merge onto I-630 E                                |
| <b>4</b> 1 | 5    | Use any lane to take exit 139A-139B to merge onto |
|            | J.   | I-30 E toward N Little Rock                       |
| И          |      | Use the left 2 lanes to take exit 143A to merge   |

onto I-40 W/US-65 N toward Fort Smith

| <b>U</b>          | Take exit 125 to merge onto US-65 N/Skylin<br>Continue to follow US-65 N                                                                                             | ic Di        |
|-------------------|----------------------------------------------------------------------------------------------------------------------------------------------------------------------|--------------|
| 0.7               | Pass by Quality Inn Conway - Greenbrier (on the Imi)                                                                                                                 | left i       |
| 8.                | Continue straight onto US-412 W/US-62 W/                                                                                                                             | — 10<br>US-6 |
|                   | N                                                                                                                                                                    |              |
| 0                 | Pass by Bank OZK (on the left in 0.6 mi)                                                                                                                             |              |
|                   |                                                                                                                                                                      | _ 4          |
| ow AF             | R-7 N to W Cardinal Ln in Diamond City                                                                                                                               |              |
|                   | 30 min                                                                                                                                                               | (22.         |
| 9.                | Turn right onto 3rd St                                                                                                                                               |              |
|                   |                                                                                                                                                                      | _ 0          |
| 10                | Turn left auto C Ducanact Ava                                                                                                                                        |              |
| 10.               | Turn left onto E Prospect Ave                                                                                                                                        |              |
| 10.               | Turn left onto E Prospect Ave                                                                                                                                        | — 0          |
| 11.               | Turn right onto AR-7 N/N Rowland St                                                                                                                                  | — 0          |
| 11.<br><b>1</b>   | Turn right onto AR-7 N/N Rowland St Continue to follow AR-7 N                                                                                                        | — O          |
| 11.<br><b>1</b>   | Turn right onto AR-7 N/N Rowland St                                                                                                                                  |              |
| 11.<br><b>1</b>   | Turn right onto AR-7 N/N Rowland St Continue to follow AR-7 N Pass by Dollar General (on the right in 7.7 mi)                                                        | — 0<br>— 18  |
| 11.<br><b>1</b>   | Turn right onto AR-7 N/N Rowland St Continue to follow AR-7 N                                                                                                        | - 18         |
| 11.<br>(i)<br>(i) | Turn right onto AR-7 N/N Rowland St Continue to follow AR-7 N Pass by Dollar General (on the right in 7.7 mi)  Turn left onto AR-14 W/AR-7 N                         | - 18         |
| 11.<br><b>1</b>   | Turn right onto AR-7 N/N Rowland St Continue to follow AR-7 N Pass by Dollar General (on the right in 7.7 mi)                                                        | – 18<br>— 1  |
| 11.<br>i)<br>12.  | Turn right onto AR-7 N/N Rowland St Continue to follow AR-7 N Pass by Dollar General (on the right in 7.7 mi)  Turn left onto AR-14 W/AR-7 N  Turn right onto AR-7 N | – 18<br>— 1  |
| 11.<br>(i)<br>(i) | Turn right onto AR-7 N/N Rowland St Continue to follow AR-7 N Pass by Dollar General (on the right in 7.7 mi)  Turn left onto AR-14 W/AR-7 N                         | - 18         |