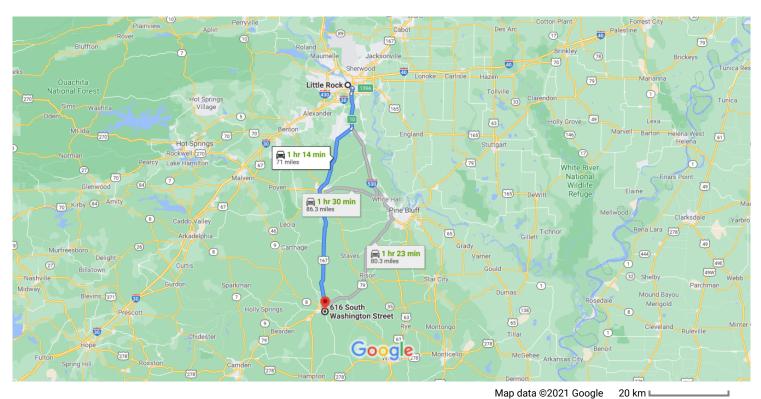

## Little Rock

Arkansas, USA

| Get  | on I-     | 630 E                                                          | 2 min (0.2 mi   |
|------|-----------|----------------------------------------------------------------|-----------------|
| 4    | 1.        | Head north toward W 8th St                                     | - 2 min (0.3 mi |
|      |           |                                                                | ——— 131 f       |
| 4    | 2.        | Turn right at the 1st cross street onto V                      | V 8th St        |
| 4    | 3.        | Take the ramp onto I-630 E                                     | 0.2 m           |
|      |           |                                                                | 0.1 m           |
| Take | US-<br>4. |                                                                | 6 min (68.9 mi  |
| 4    | 5.        | Use any lane to take exit 139A-139B to I-30 W toward Texarkana | · ·             |
| 4    | 6.        | Keep left at the fork to continue on US-65 S                   |                 |
| 4    | 7.        | Continue onto I-530 S/US-167 S/US-65                           |                 |
|      |           |                                                                | 9.7 m           |

| 4 | 8. | Take exit 10 for US-167 S toward<br>Sheridan/Fordyce/El Dorado |         |
|---|----|----------------------------------------------------------------|---------|
| 4 | 9. | Continue onto US-167 S                                         | 0.4 mi  |
|   |    |                                                                | 55.6 mi |

| Conti | nue c | on Moro St. Take Charlotte to E 6th St                   |                |
|-------|-------|----------------------------------------------------------|----------------|
| 4     | 10.   | Continue straight onto Moro St                           | 5 min (1.7 mi) |
| 4     | 11.   | Continue straight to stay on Moro St                     | 0.8 mi         |
| 4     | 12.   | Turn left onto E 1st St                                  | 0.2 mi         |
| 4     | 13.   | Turn right onto Charlotte                                | 335 ft         |
| 4     |       | Turn left onto E 6th St Destination will be on the right | 0.4 mi         |
|       |       |                                                          | 0.3 mi         |

## 616 S Washington St

Fordyce, AR 71742, USA

These directions are for planning purposes only. You may find that construction projects, traffic, weather, or other events may cause conditions to differ from the map results, and you should plan your route accordingly. You must obey all signs or notices regarding your route.