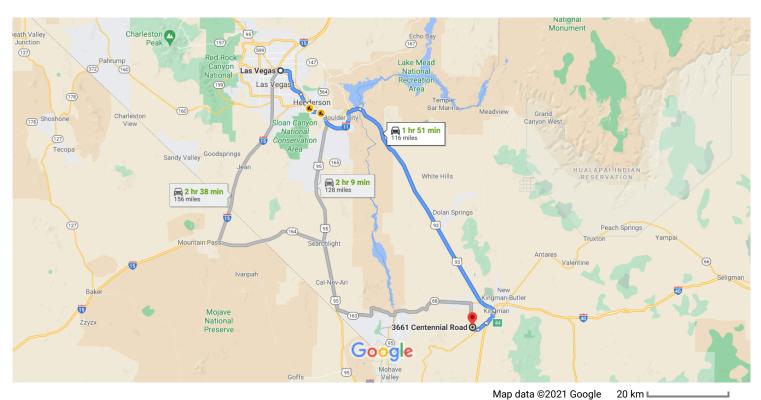

## Las Vegas

Nevada, USA

# Take I-11 S and US-93 S to W Historic Rte 66 in Mohave County. Take exit 44 from I-40 W

| oou. | ,. | Take Care 11 Holli 1 10 W              |                    |
|------|----|----------------------------------------|--------------------|
| 4    | 3. | Merge onto I-515 S/US-93 S/US-95 S     | hr 41 min (110 mi) |
| 4    | 4. | Keep left to continue on I-515 S       | ———— 10.2 mi       |
| 4    | 5. | Continue onto I-11 S                   | 2.9 mi             |
| 4    | _  | Continue onto US-93 S Entering Arizona | 23.0 mi            |
|      | _  |                                        | 69.7 mi            |

7. Turn right to merge onto I-40 W toward Los Angeles
 4.1 mi
 8. Take exit 44 toward Shinarump Dr/Oatman Hwy
 0.4 mi

### Take Oatman Rd and W Aquarius Dr to Centennial Rd

| Take Galinan ku anu W Aquanus Di to Centennai ku |            |                                   |                   |  |
|--------------------------------------------------|------------|-----------------------------------|-------------------|--|
| 4                                                | q          | Turn right onto W Historic Rte 66 | — 10 min (5.5 mi) |  |
|                                                  | <i>-</i> . | Turninght onto Willistone Rice oo | 0.3 mi            |  |
| 4                                                | 10.        | Turn left onto Oatman Rd          |                   |  |
| 4                                                | 11.        | Turn right onto W Aquarius Dr     | ————— 2.9 mi      |  |
| 4                                                | 12         | Turn right onto Centennial Rd     | 1.6 mi            |  |
| •                                                |            | Destination will be on the left   |                   |  |
|                                                  |            |                                   | 0.7 mi            |  |

## 3661 Centennial Rd

Golden Valley, AZ 86413, USA

These directions are for planning purposes only. You may find that construction projects, traffic, weather, or other events may cause conditions to differ from the map results, and you should plan your route accordingly. You must obey all signs or notices regarding your route.