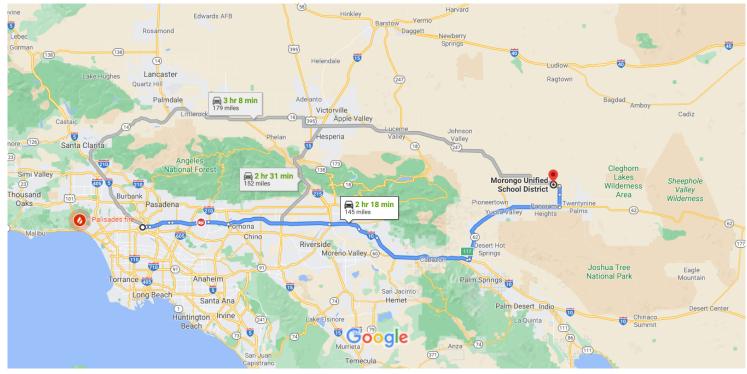

#### Get on US-101 S from N Main St

|   |    | 2 min (0.5 mi)                                                           |
|---|----|--------------------------------------------------------------------------|
| 4 | 1. | Head southeast on W 1st St toward N Main St                              |
|   |    | 66 ft                                                                    |
| 4 | 2. | Turn left onto N Main St                                                 |
|   |    | 0.3 mi                                                                   |
| 4 | 3. | Turn right onto W Aliso St                                               |
|   |    | 315 ft                                                                   |
| 4 | 4. | Use the left 2 lanes to merge onto US-101 S via the ramp to I-10 E/I-5 S |
|   |    | 0.2 mi                                                                   |

#### Follow I-10 E to Whitewater. Take exit 117 from I-10 E

- 1 hr 33 min (100 mi) **1** 5. Merge onto US-101 S
- 6. Keep left at the fork to continue on San Bernardino Fwy, follow signs for I-10 E/San Bernardino

### **1** 7. Continue onto I-10 E/San Bernardino Fwy

|    |            |                                                     | — 5.8 mi |
|----|------------|-----------------------------------------------------|----------|
| 4  | 8.         | Keep left to stay on I-10 E                         |          |
|    |            |                                                     | — 1.0 mi |
| 4  | 9.         | Keep left to stay on I-10 E                         |          |
|    |            |                                                     | 10.5 mi  |
| 4  | 10.        | Keep left to stay on I-10 E                         |          |
|    |            |                                                     | — 5.7 mi |
| 4  | 11.        | Keep left to stay on I-10 E                         |          |
|    |            |                                                     | 30.0 mi  |
| 1  | 12.        | Keep left to stay on I-10 E                         |          |
|    | <b>0</b> F | Pass by Starbucks (on the right in 1.2 mi)          |          |
|    |            |                                                     | — 9.2 mi |
| 1  | 13.        | Keep left to stay on I-10 E                         |          |
|    |            |                                                     | — 6.0 mi |
| 4  | 14.        | Keep left to stay on I-10 E                         |          |
| •  |            |                                                     | 00.0 mai |
|    | 4 5        |                                                     | 29.2 mi  |
| -1 | 15.        | Take exit 117 for CA-62 toward 29 Palms/\<br>Valley | rucca    |
|    |            |                                                     | — 0.9 mi |

#### Continue on CA-62 E/29 Palms Hwy. Drive to Learco Way/Presswood Rd in San Bernardino County

|   |            | 55 mir                                           | n (44.4 mi) |
|---|------------|--------------------------------------------------|-------------|
| 4 | 16.        | Continue onto CA-62 E/29 Palms Hwy               |             |
|   | <b>(</b> ) | Pass by Wells Fargo Bank (on the right in 20.7 m | ii)         |
|   |            |                                                  | — 36.2 mi   |
| 4 | 17.        | Turn left onto Lear Ave                          |             |
|   |            |                                                  | — 3.5 mi    |
| 4 | 18.        | Continue straight to stay on Lear Ave            |             |
|   |            |                                                  | — 2.5 mi    |
| 4 | 19.        | Turn left onto Pole Line Rd                      |             |
|   |            |                                                  | — 1.4 mi    |
| 4 | 20.        | Turn right onto Applegate Way                    |             |
|   |            |                                                  | — 0.3 mi    |
| 4 | 21.        | Turn left                                        |             |
|   |            |                                                  | — 0.3 mi    |
| 4 | 22.        | Turn left onto Learco Way/Presswood Rd           |             |
|   |            |                                                  | — 0.2 mi    |